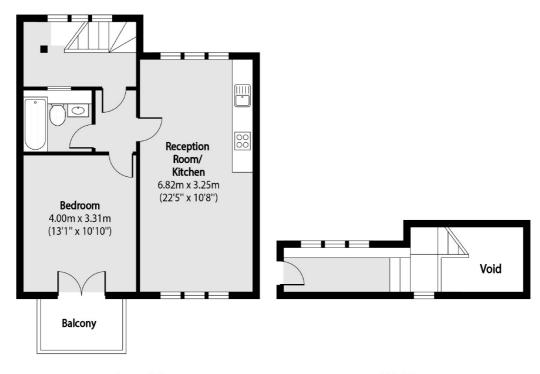

## Neasden Lane, London, NW10

Second Floor Third Floor

Total area (approx): 56.01 sq m (603 sq. ft)

Balcony total area (approx): 3.60 sq m (39 sq. ft)

020 7794 1730