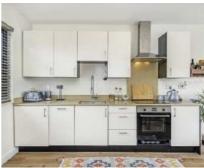

## Neasden Lane, NW10

£403 Per week

The well presented one bedroom top floor flat is ideally situated in Neasden close to local amenities and transport links. The flat is spacious with a open plan living area and a modern integrated kitchen. You also have a well sized double bedroom with access to a private balcony and allocated parking.

## **Features**

Double Bedroom Open Plan Integrated Kitchen Tiled Bathroom Great Storage Allocated Parking

Cricklewood 020 7794 1730 dexters.co.uk