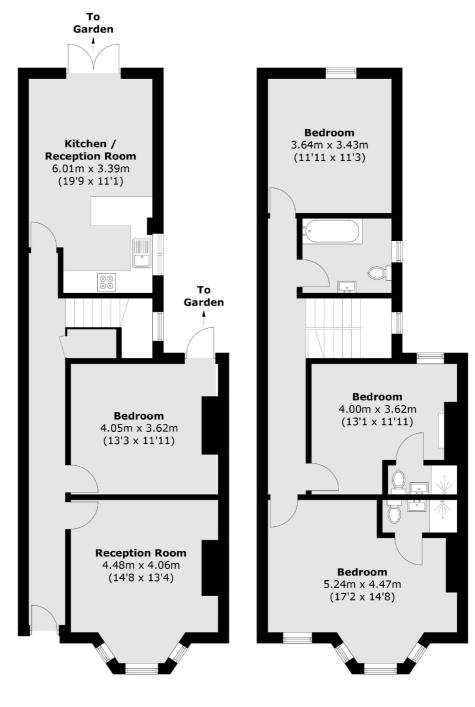

## Ivy Road, London, NW2

**Ground Floor** 

Cricklewood

London

Lettings

NW23HD

020 7794 1730

28-30 Cricklewood Broadway

**First Floor** 

Total area (approx.): 133.4 sq. m (1,435.8 sq. ft)