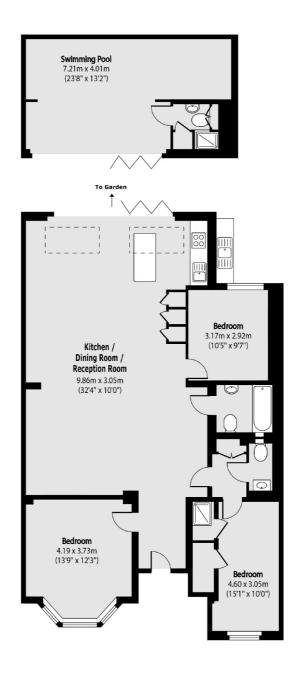

## **The Vale, NW11** £850,000

A wonderful fully extended and renovated three double bedroom, two bathroom, ground floor apartment. With accommodation measuring in excess of 1200 sq.ft and including a large open plan living area with well equipped kitchen and ample storage and access to a private garden with indoor swimming pool. The property comes with off-street parking, a share of the freehold and no onward chain.

### Features

Three Double Bedrooms Two Bathrooms Ground Floor Open Plan Living Area Share Of Freehold No Onward Chain