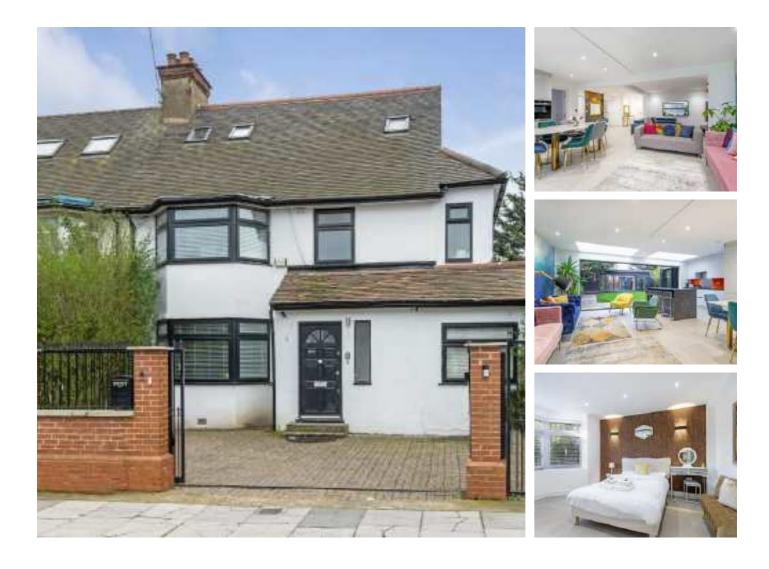

## **The Vale, NW11** £850,000

A wonderful fully extended and renovated three double bedroom, two bathroom, ground floor apartment. With accommodation measuring in excess of 1200 sq.ft and including a large open plan living area with well equipped kitchen and ample storage and access to a private garden with indoor swimming pool. The property comes with off-street parking, a share of the freehold and no onward chain.

### Features

Three Double Bedrooms Two Bathrooms Ground Floor Open Plan Living Area Share Of Freehold No Onward Chain