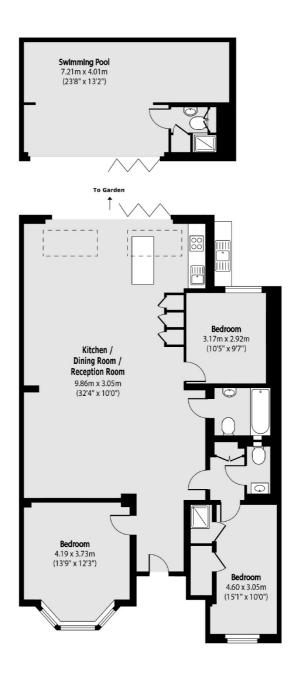

## The Vale, London, NW11

Total area (approx): 112.69 sq m (1213 sq. ft)
Swimming Pool Total area (approx): 28.05 sq m (302 sq. ft)

Cricklewood

London

Sales

NW23HD

020 7794 7710

28-30 Cricklewood Broadway