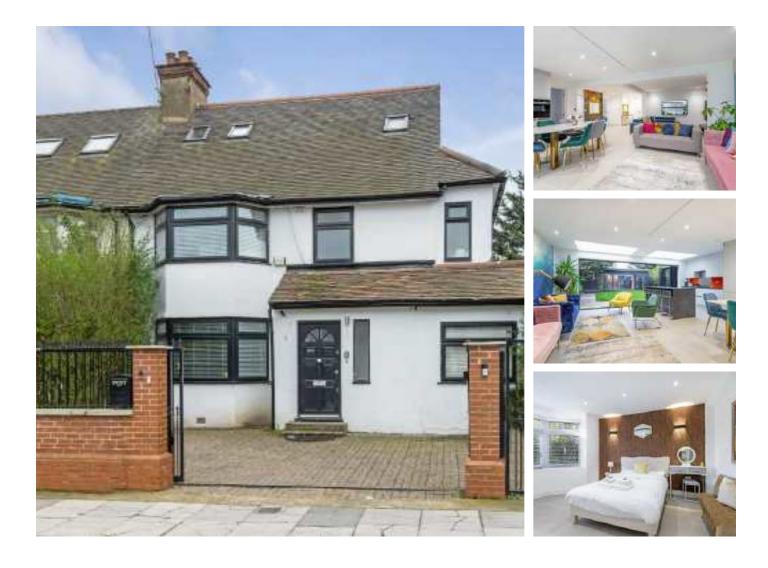

## **The Vale, NW11** £900,000

A wonderful fully extended and renovated three double bedroom, two bathroom, ground floor apartment. With accommodation measuring in excess of 1200 sq.ft and including a large open plan living area with well equipped kitchen and ample storage and access to a private garden with indoor swimming pool. The property comes with off-street parking, a share of the freehold and no onward chain.