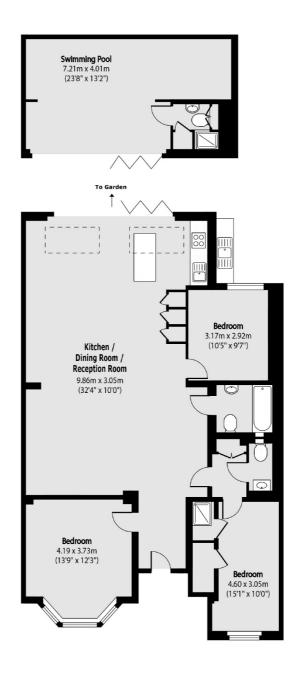

## **The Vale, NW11** £900,000

A wonderful fully extended and renovated three double bedroom, two bathroom, ground floor apartment. With accommodation measuring in excess of 1200 sq.ft and including a large open plan living area with well equipped kitchen and ample storage and access to a private garden with indoor swimming pool. The property comes with off-street parking, a share of the freehold and no onward chain.