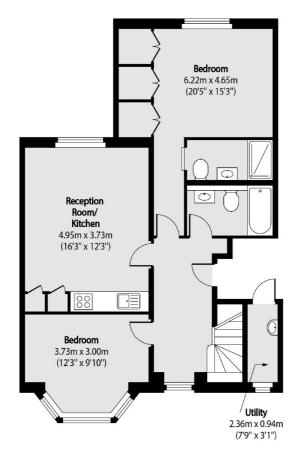

## The Vale, NW11 £750,000

A fantastic fully extended and renovated four double bedroom, three bathroom, split-level apartment. With accommodation measuring in excess of 1100 sq.ft spread across two floors including a large open plan living area with well equipped kitchen and ample storage. The property comes with off-street parking, a share of the freehold and no onward chain.

## The Vale, London, NW11

Cricklewood

London

Sales

NW23HD

020 7794 7710

28-30 Cricklewood Broadway

First Floor Second Floor

Total area (approx): 101.17 sq m (1089 sq. ft)
Utility: 2.41 sq m (26 sq. ft)