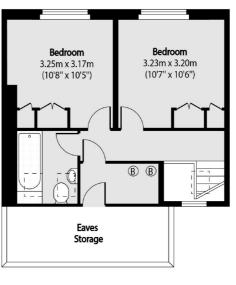

## The Vale, NW11 £750,000

A fantastic fully extended and renovated four double bedroom, three bathroom, split-level apartment. With accommodation measuring in excess of 1100 sq.ft spread across two floors including a large open plan living area with well equipped kitchen and ample storage. The property comes with off-street parking, a share of the freehold and no onward chain.

## The Vale, London, NW11

Cricklewood

London

Sales

NW23HD

020 7794 7710

28-30 Cricklewood Broadway

First Floor Second Floor

Total area (approx): 101.17 sq m (1089 sq. ft)
Utility: 2.41 sq m (26 sq. ft)