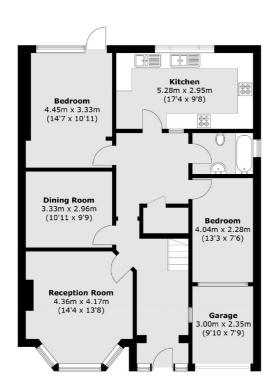

# Dollis Hill Lane, NW2 £925,000

A semi-detached house with two/three reception rooms, separate kitchen, five/six bedrooms, a separate studio flat, three additional bathrooms, ample off-street parking and a south facing garden. The property comes with no onward chain and has scope to further extend and improve (STPP).

#### **Second Floor**

Ground Floor First Floor