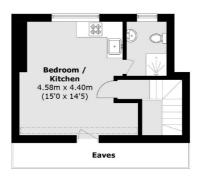

# Dollis Hill Lane, NW2 £925,000

A semi-detached house with two/three reception rooms, separate kitchen, five/six bedrooms, a separate studio flat, three additional bathrooms, ample off-street parking and a south facing garden. The property comes with no onward chain and has scope to further extend and improve (STPP).

#### **Second Floor**

Ground Floor First Floor