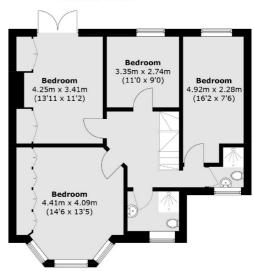

# Dollis Hill Lane, NW2 £925,000

A semi-detached house with two/three reception rooms, separate kitchen, five/six bedrooms, a separate studio flat, three additional bathrooms, ample off-street parking and a south facing garden. The property comes with no onward chain and has scope to further extend and improve (STPP).

#### **Second Floor**

Ground Floor First Floor