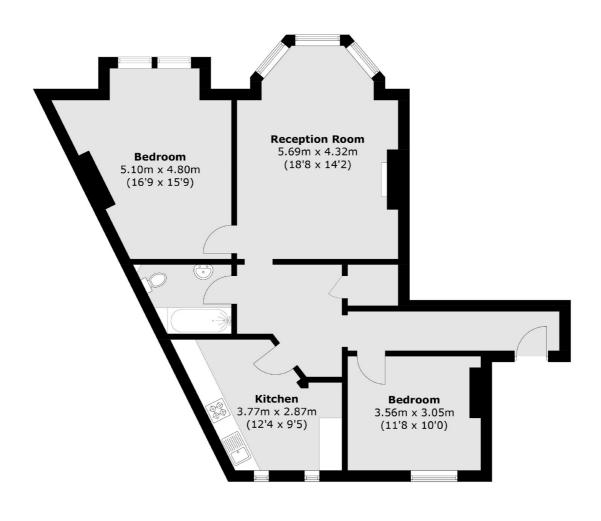

## Chichele Road, NW2 £500,000

A spacious lateral first floor two bedroom period mansion block apartment measuring in excess of 900 sq.ft. This property offers a separate kitchen, reception room and bathroom. The property also comes with access to communal gardens.

## Chichele Road, London, NW2

Total area (approx.): 84.7 sq. m (911.7 sq. ft)

Cricklewood

London

Sales

NW23HD

020 7794 7710

28-30 Cricklewood Broadway