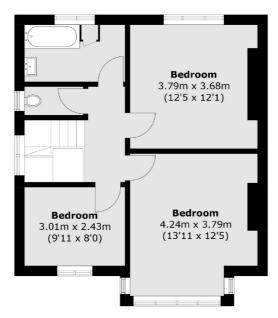

#### **Ground Floor**

Total area (approx.): 109.1 sq. m (1,174.4 sq. ft)

020 7794 7710