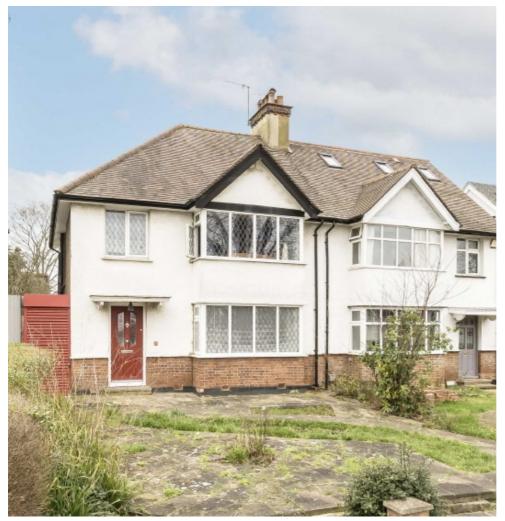

## Greenfield Gardens, NW2 £800,000

This characterful, unmodernised, freehold house offers three double bedrooms and a large south west facing garden. There is potential to add significant value, which can be done through modernisation and various extensions subject to planning permission, all while creating a bespoke home.

Greenfield Gardens is ideally located between Golders Green and Hampstead in the residential area of Childs Hill. Golders Green and the local Thameslink are within walking distance providing a wide range of transport, shops and amenities.

#### **Features**

Semi Detached South West Facing Garden Original features Unmodernised First Marketed In Over 60 Years Potential To Add Major Value

Cricklewood 020 7794 7710 dexters.co.uk