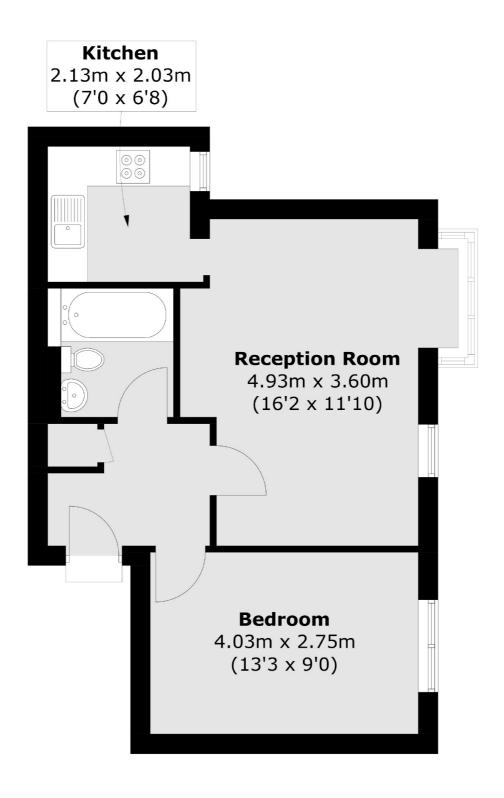

## Woodvale Way, NW11 £300,000

A one bedroom first floor apartment situated in a popular modern development close to a Thameslink station and local shopping facilities. The property comes with allocated parking, a low lease and no onward chain.

## **Features**

One Bedroom
First Floor
Allocated Parking
Leasehold
No Onward Chain
Convenient Location