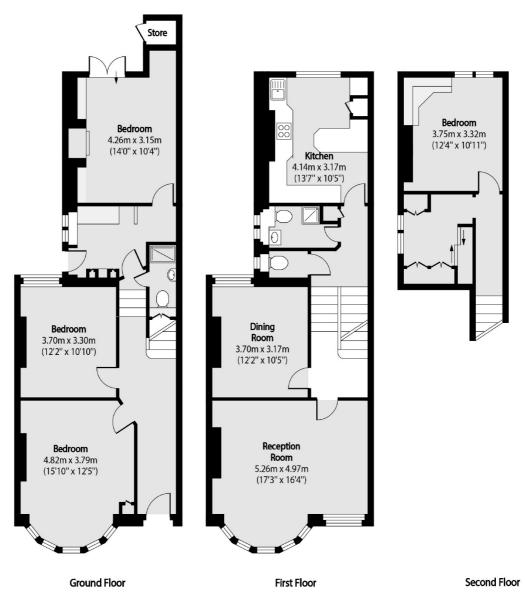

### Caddington Road, London, NW2

Total area (approx): 155.65 sq m (1675 sq. ft)

Cricklewood 28-30 Cricklewood Broadway London NW2 3HD Sales 020 7794 7710 Energy Rating: D. We aim to make our particulars both accurate and reliable. However they are not guaranteed; nor do they form part of an offer or contract. If you require clarification on any points then please contact us, especially if you're traveling some distance to view. Please note that appliances and heating systems have not been tested and therefore no warranties can be given as to their good working order.