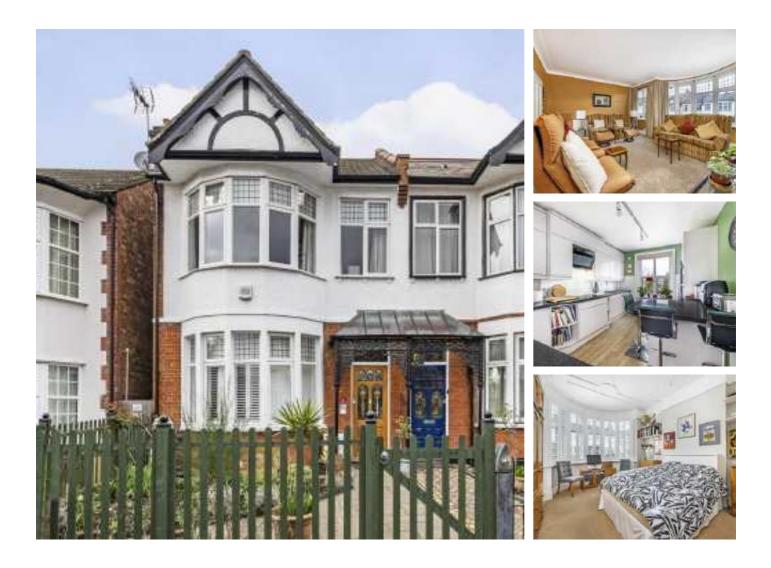

## Caddington Road, NW2 £1,100,000

A semi-detached four bedroom family home measuring in excess of 1600 sq.ft. With two reception rooms, a modern eat-in kitchen, utility room, dressing room, two bathrooms, additional WC and mature garden. There is potential to further extend the accommodation on offer (STPP).

Caddington Road is ideally located for both Hampstead and West Hampstead and within a very family-orientated residential area. Local transport links include Cricklewood (Thameslink) station, the new Brent Cross West station and easy access to the A41.

### Features

Semi-Detached Four Bedrooms Two Reception Rooms Eat-In Kitchen Two Bathrooms And WC Potential To Extend (STPP)