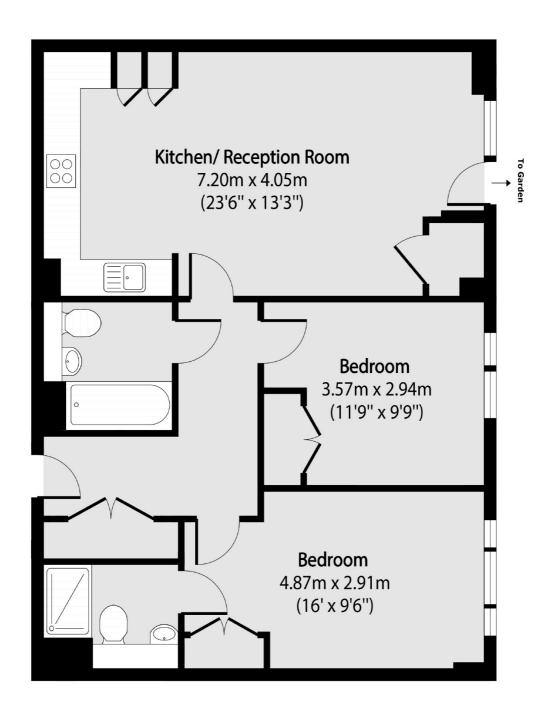

## Flowers Close, NW2 £425,000

Situated on the ground floor of a modern purpose built development is this two double bedroom, two bathroom (one en suite) flat with allocated parking and a large private garden. The property benefits from an open plan living area with well equipped kitchen, ample storage throughout and comes with no onward chain.

## Flowers Close, London, NW2

Total area (approx): 72.13 sq m (776 sq. ft)

Cricklewood

London

Sales

NW2 3HD

020 7794 7710

28-30 Cricklewood Broadway