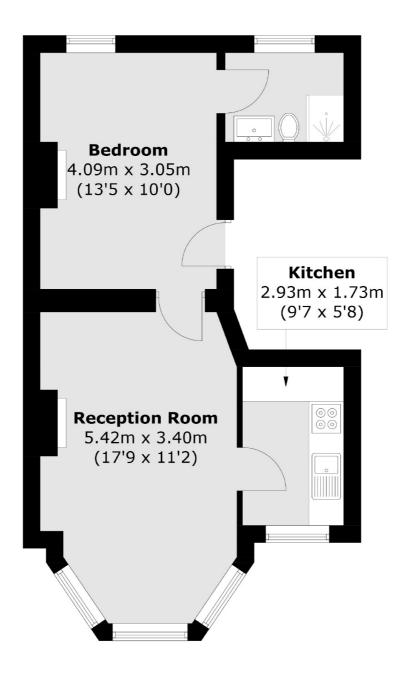

## Sheldon Road, London, NW2

Total area (approx.): 39.0 sq. m (419.8 sq. ft)

Cricklewood

London

Lettings

NW23HD

020 7794 1730

28-30 Cricklewood Broadway