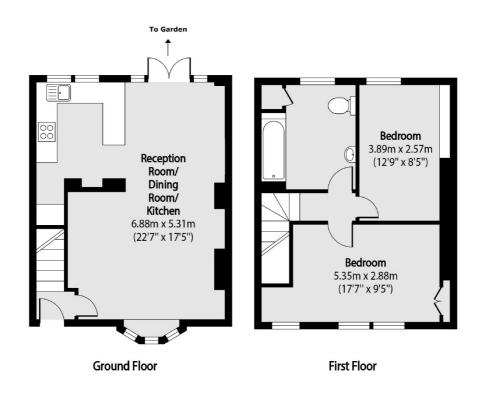

## Needham Terrace, NW2 £590,000

A unique freehold cottage having been thoughtfully renovated throughout and offering a spacious open plan living area and kitchen with two double bedrooms, modern bathroom and access to a secluded courtyard garden.

## Needham Terrace, London, NW2

Total area (approx): 74.06 sq m (797 sq. ft)

Cricklewood

London

Sales

NW23HD

020 7794 7710

28-30 Cricklewood Broadway