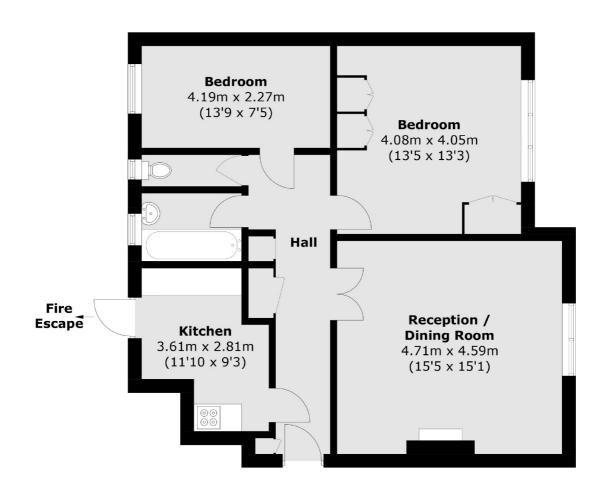

## Shoot Up Hill, NW2 £450,000

Situated in this well-maintained purpose built block is this two double bedroom flat with a separate kitchen, spacious reception room, ample storage, bathroom and separate WC. The flat is located on the fourth floor with lift access and comes with access to communal gardens, off-street parking, a garage and no onward chain.

## Shoot Up Hill, London, NW2

Total area (approx.): 77.1 sq. m (829.9 sq. ft)

Cricklewood

London

Sales

NW23HD

020 7794 7710

28-30 Cricklewood Broadway