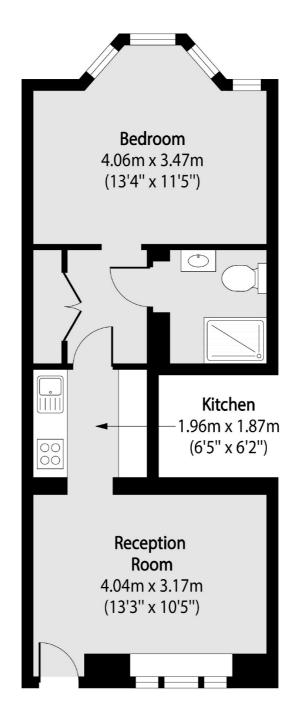

## Christchurch Avenue, NW6

£395 Per week

This newly renovated one bedroom lower ground floor maisonette is ideally situated close to local transport and amenities. With its own private entrance, the property has fitted kitchen, separate reception room, modern tiled shower room and a well sized double bedroom with great storage.

## Christchurch Avenue, London, NW6

Total area (approx): 37.48 sq m (403 sq. ft)

Cricklewood

020 7794 1730