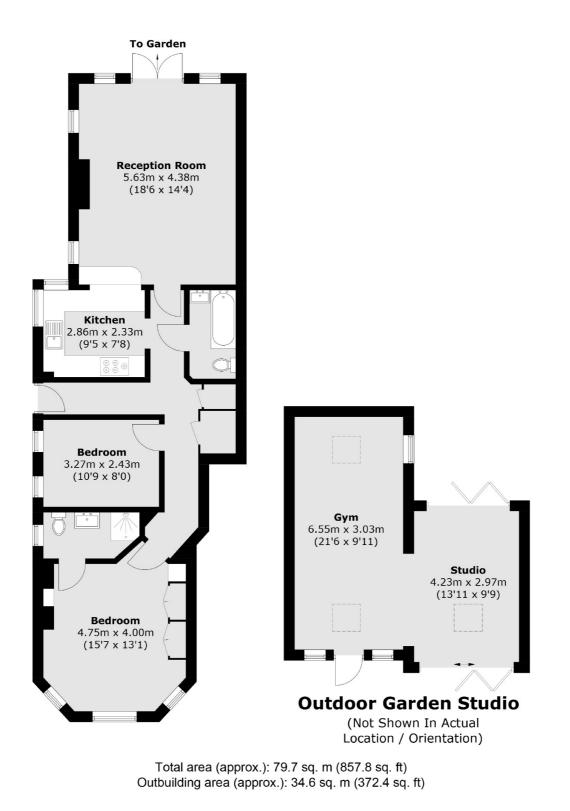

## Melrose Avenue, NW2 £750,000

A spacious two double bedroom ground floor period conversion accessed via its own front door. With a good size reception room, semi open plan to the well-fitted kitchen, family bathroom and en suite. The property has a large mature private garden with a large home office and gym.

#### Features

Ground Floor Two Double Bedrooms Separate Kitchen Private Garden Own Front Door Home Office And Gym