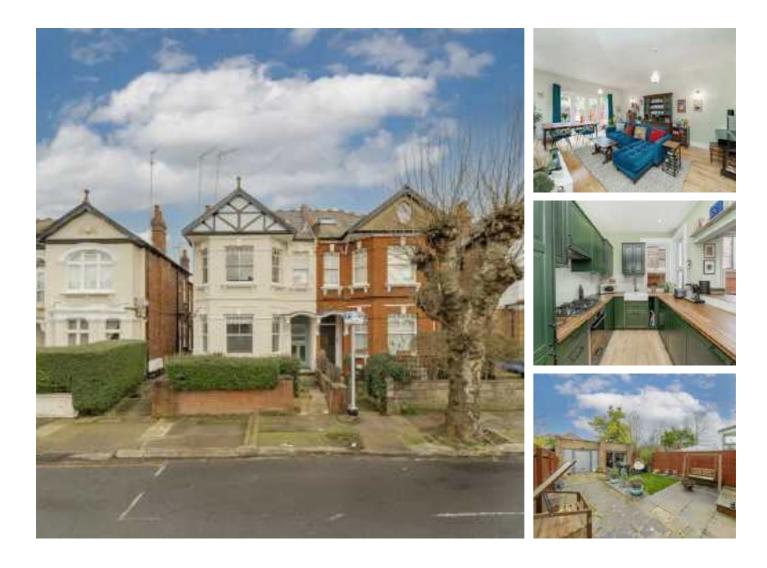

## Melrose Avenue, NW2 £750,000

A spacious two double bedroom ground floor period conversion accessed via its own front door. With a good size reception room, semi open plan to the well-fitted kitchen, family bathroom and en suite. The property has a large mature private garden with a large home office and gym.

Melrose Avenue is a tree-lined road just 0.4 miles from Willesden Green (Jubilee Line Zone 2) station. The ever popular Gladstone Park is also close by offering outdoor activities including tennis courts, an outdoor gym and a weekly Park Run.

#### Features

Ground Floor Two Double Bedrooms Separate Kitchen Private Garden Own Front Door Home Office And Gym