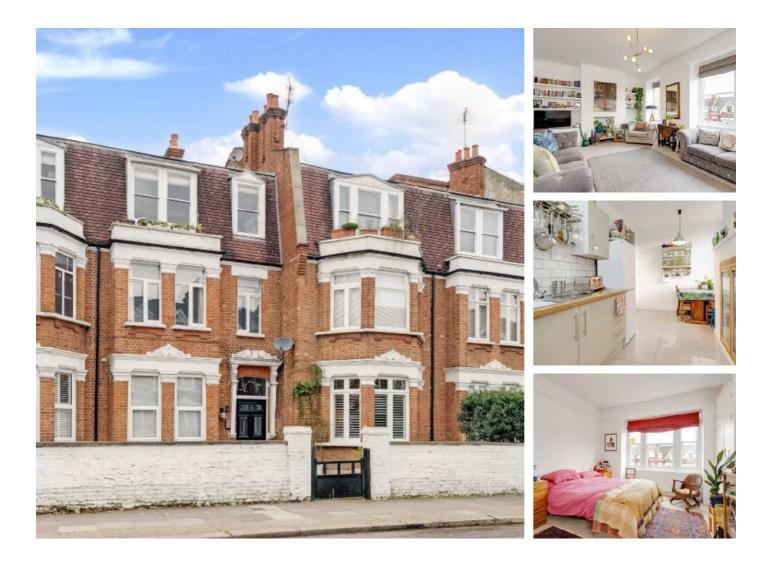

## Chichele Road, NW2 £695,000

A spacious top floor four bedroom period mansion block apartment measuring in excess of 1,250 sq.ft. With an eat-in kitchen, separate reception room, main bathroom and shower room en suite. The property also comes with access to communal gardens.

#### Features

Top Floor Four Bedrooms Eat-In Kitchen Two Bathrooms Communal Gardens Period Mansion Block