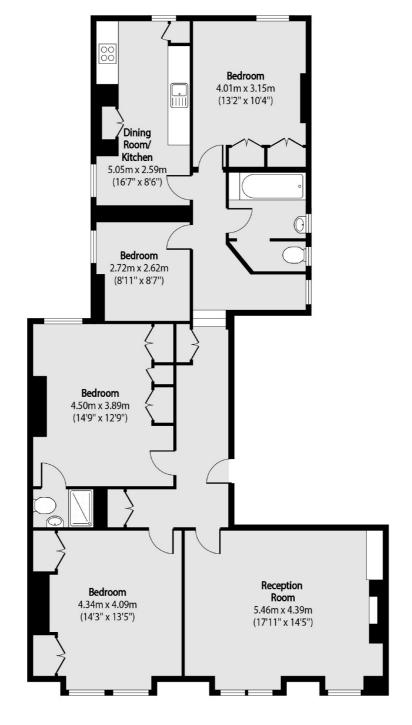

### Chichele Road, London, NW2

Total area (approx): 11

119.66 sq m (1288 sq. ft)

Cricklewood 28-30 Cricklewood Broadway London NW2 3HD Sales 020 7794 7710 Energy Rating: C. We aim to make our particulars both accurate and reliable. However they are not guaranteed; nor do they form part of an offer or contract. If you require clarification on any points then please contact us, especially if you're traveling some distance to view. Please note that appliances and heating systems have not been tested and therefore no warranties can be given as to their good working order.