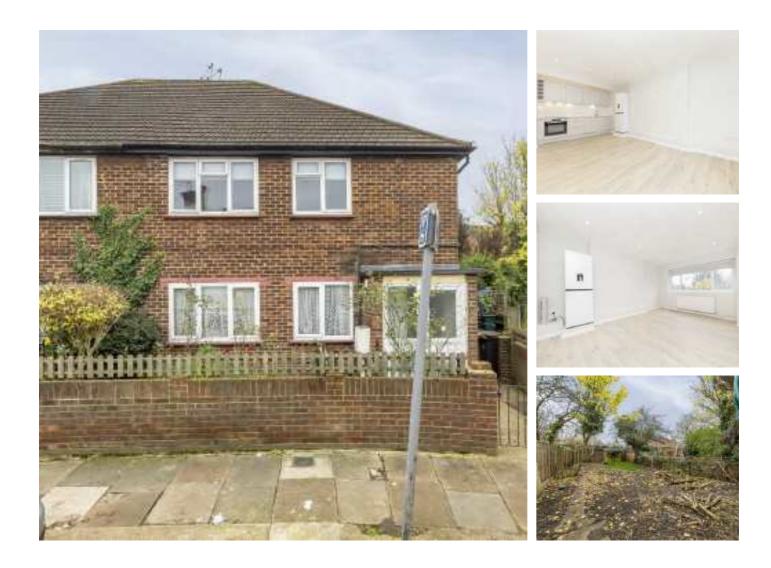

## Gresham Road, NW10 £379,950

Recently renovated throughout, this first floor maisonette offers three bedrooms, one bathroom and a bright open plan living area with well-fitted kitchen. The flat benefits from a generously sized private garden and comes with potential to convert the loft (STPP) and no onward chain.

Gresham Road is ideally located just O.4miles from Ikea and Tesco Extra and just O.6miles from Neasden station (Jubilee line Zone 3). A variety of amenities such as retail shops, restaurants and other entertainment facilities can be found at Wembley just 10 minutes away.

#### Features

Three Bedrooms One Bathroom Great Condition Private Garden No Onward Chain Potential To Convert The Loft