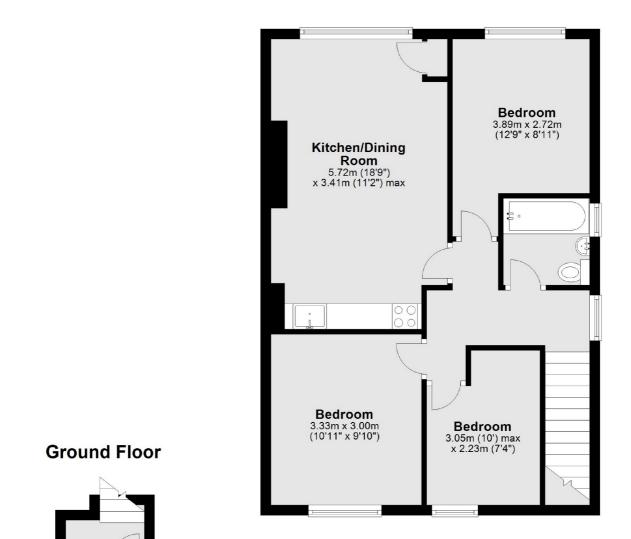

### Gresham Road, London, NW10

Total area: approx. 59.1 sq. metres (636.1 sq. feet)

#### **First Floor**

Dexters

Cricklewood 28-30 Cricklewood Broadway London NW2 3HD Sales 020 7794 7710 Energy Rating: C. We aim to make our particulars both accurate and reliable. However they are not guaranteed; nor do they form part of an offer or contract. If you require clarification on any points then please contact us, especially if you're traveling some distance to view. Please note that appliances and heating systems have not been tested and therefore no warranties can be given as to their good working order.