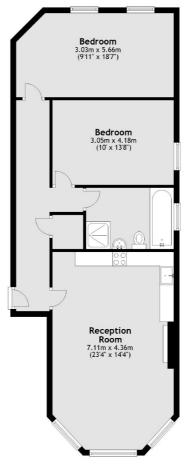

### Mapesbury Road, London, NW2

Total area: approx. 80.3 sq. metres (864.6 sq. feet)

Cricklewood 28-30 Cricklewood Broadway London NW2 3HD Sales 020 7794 7710 Energy Rating: D. We aim to make our particulars both accurate and reliable. However they are not guaranteed; nor do they form part of an offer or contract. If you require clarification on any points then please contact us, especially if you're traveling some distance to view. Please note that appliances and heating systems have not been tested and therefore no warranties can be given as to their good working order.