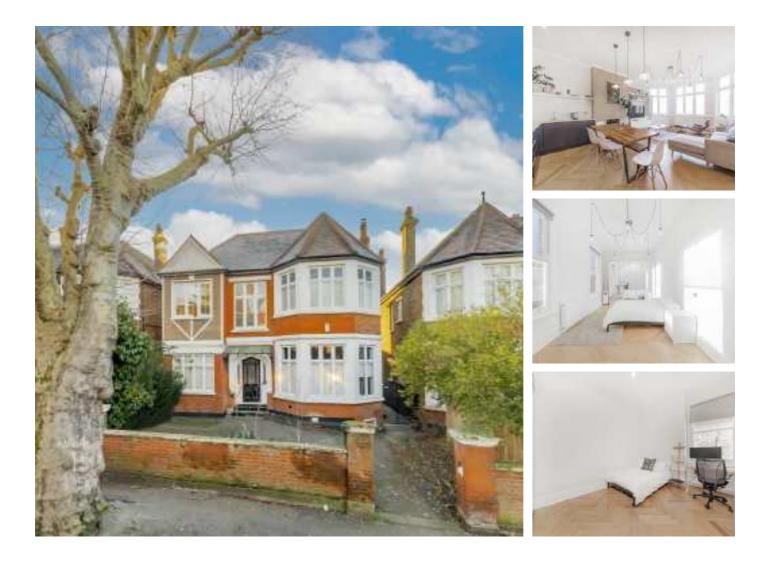

## Mapesbury Road, NW2 £650,000

A two double bedroom first floor period conversion fully renovated to a high specification throughout. With a light and spacious open plan living area with well fitted kitchen and modern bathroom with separate shower. The property comes with potential to convert the ample loft space or create a separate unit, subject to the usual permissions, and no onward chain.

Mapesbury Road is just 0.3 miles from the Mapesbury Dell as well as Kilburn underground station (Jubilee Line Zone 2) and Brondesbury station (Overground). The ever-popular West Hampstead and its variety of shops is a short distance away.

#### Features

Period Conversion Fully Renovated Two Double Bedrooms Open Plan Living Area Extension Potential (STPP) No Onward Chain