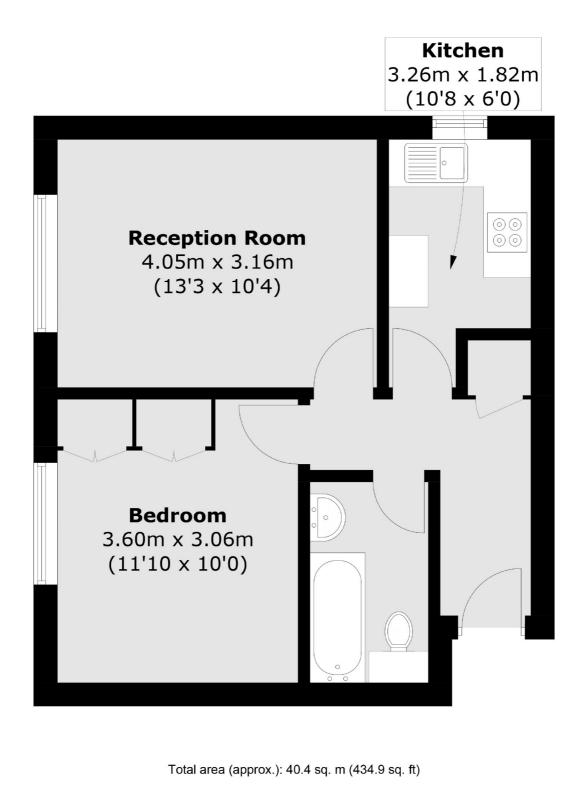

## Cambridge Close, NW10 £230,000

\*\*BTL INVESTORS ONLY\*\*A fully renovated one bedroom ground floor flat offered in immaculate condition throughout with a separate kitchen and reception, modern bathroom, allocated parking and access to communal gardens. The property also comes with no onward chain.

#### Features

Ground Floor One Bedroom No Onward Chain Allocated Parking Communal Gardens Fully Renovated