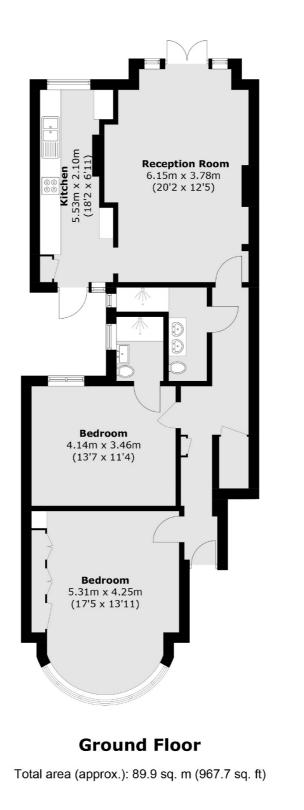

## **Prout Grove, NW10** £450,000

A two double bedroom, two bathroom, ground floor period conversion measuring in excess of 950 sqft. With a large reception room, separate kitchen, patio and garden. The property comes with a share of the freehold and no onward chain.

### Features

Ground Floor Two Double Bedrooms Two Bathrooms Patio And Garden Share Of Freehold No Onward Chain