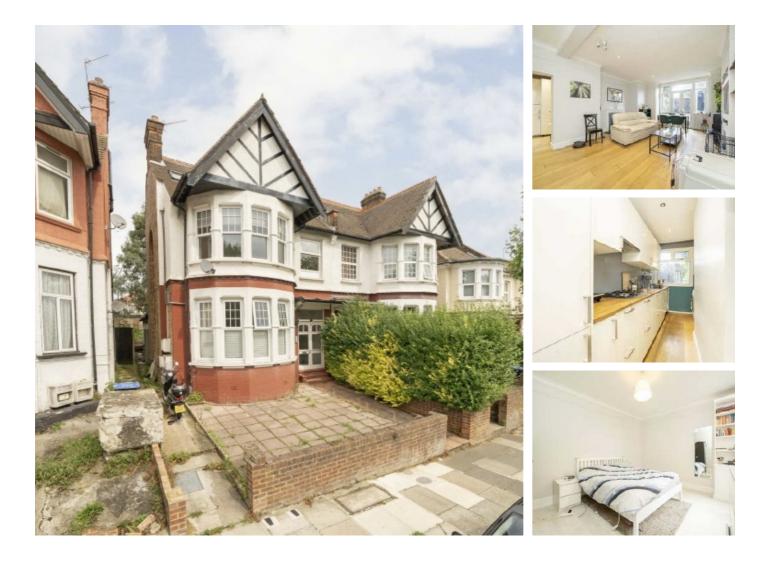

## **Prout Grove, NW10** £450,000

A two double bedroom, two bathroom, ground floor period conversion measuring in excess of 950 sqft. With a large reception room, separate kitchen, patio and garden. The property comes with a share of the freehold and no onward chain.

### Features

Ground Floor Two Double Bedrooms Two Bathrooms Patio And Garden Share Of Freehold No Onward Chain