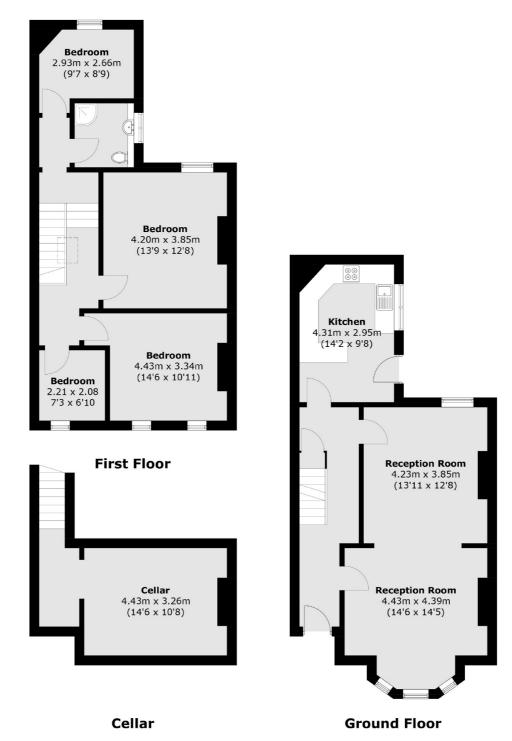

## Gratton Terrace, NW2 £700,000

This terraced house is located in the conservation area, nestled behind Cricklewood Broadway and offers four bedrooms, a large double reception room and a separate kitchen leading to a private garden. The house has incredible high ceilings throughout and has the potential to extend (STPP).

## Gratton Terrace, London, NW2

Total area (approx.): 137.9 sq. m (1,484.4 sq. ft)

Cricklewood

London

Sales

NW2 3HD

020 7794 7710

28-30 Cricklewood Broadway