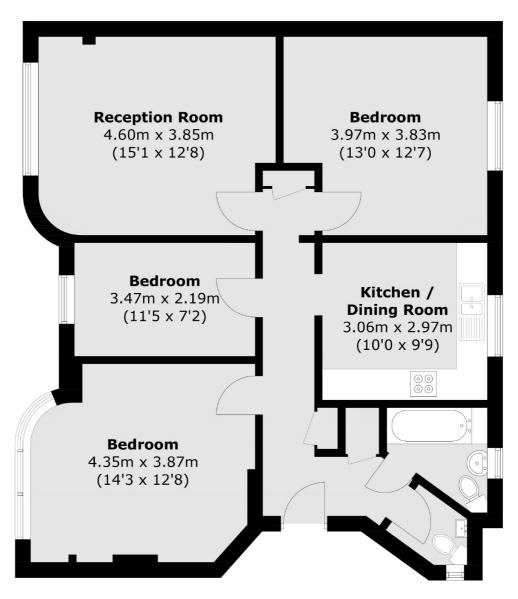

## Oman Avenue, London, NW2

**Second Floor** 

Total area (approx.): 83.6 sq. m (899.9 sq. ft)

Cricklewood

London

Sales

NW23HD

020 7794 7710