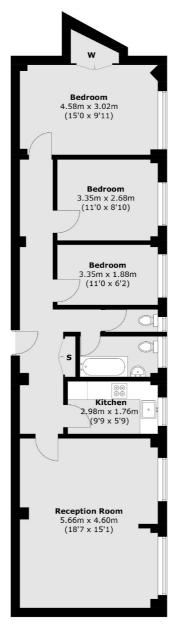

## Ashford Road, London, NW2

#### **Ground Floor**

Total area (approx.): 84.7 sq. m (911.7 sq. ft)