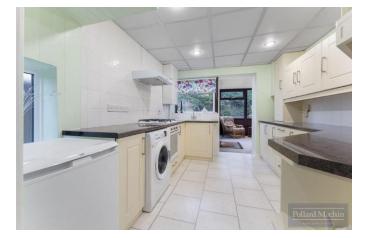

Some of the key features of this property are the following: Three well-proportioned bedrooms, Spacious lounge and dining area, Modern kitchen with ample storage and some integrated appliances, Gas central heating throughout, Private driveway and off-street parking, garage offering additional storage, Enclosed rear garden and excellent local amenities and transport links nearby.

The property features a welcoming entrance hall leading to living room/dining area, and the kitchen overlooking the rear garden. Upstairs, you'll find two generous double bedrooms, a comfortable single bedroom, and a family bathroom.