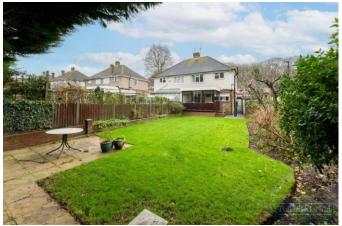

Outside, is a private driveway along with plenty of off-street parking, complemented by a garage for additional storage. The rear garden is mostly laid to lawn with a patio area. Located within easy reach of local schools, shops, and public transport routes.