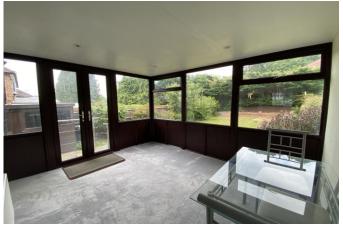

Outside, is a private driveway along with plenty of off-street parking, complemented by a garage for additional storage. The rear garden is mostly laid to lawn with a patio area. Located within easy reach of local schools, shops, and public transport routes.