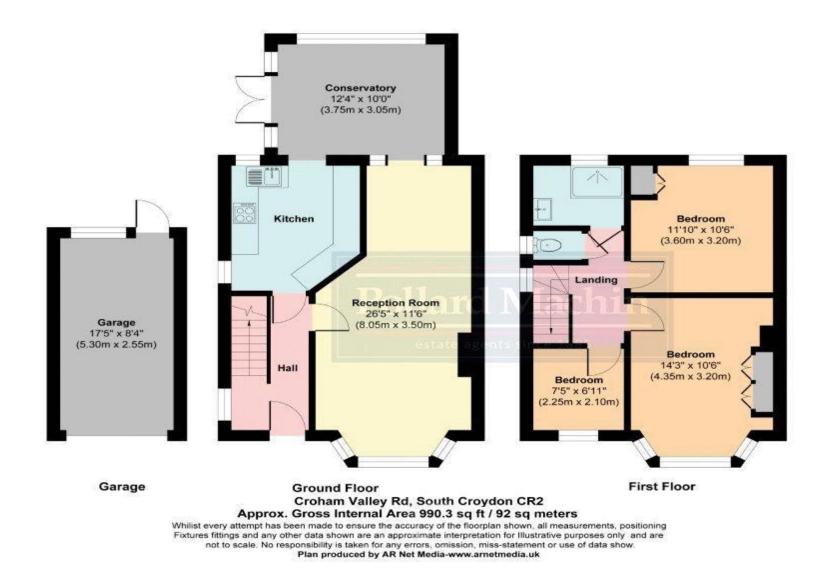

Some of the key features of this property are the following: Three well-proportioned bedrooms, Spacious lounge and dining area, Modern kitchen with ample storage and some integrated appliances, Gas central heating throughout, Private driveway and off-street parking, garage offering additional storage, Enclosed rear garden and excellent local amenities and transport links nearby.

The property features a welcoming entrance hall leading to living room/dining area, and the kitchen overlooking the rear garden. Upstairs, you'll find two generous double bedrooms, a comfortable single bedroom, and a family bathroom.

Outside, is a private driveway along with plenty of off-street parking, complemented by a garage for additional storage. The rear garden is mostly laid to lawn with a patio area. Located within easy reach of local schools, shops, and public transport routes.