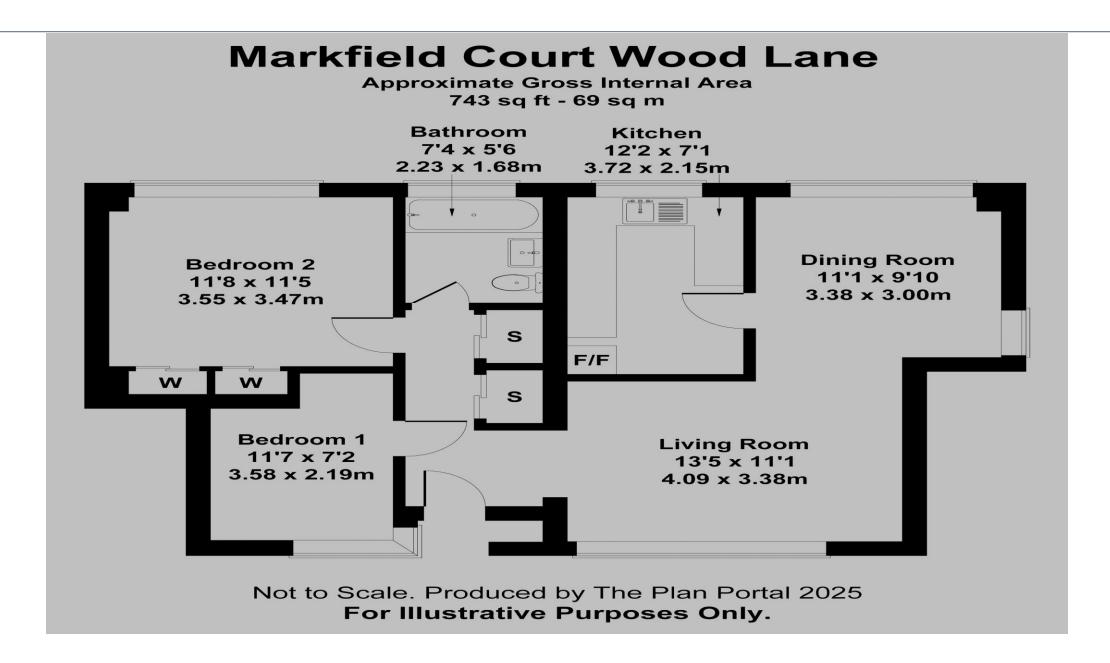

This property includes the following: two spacious double bedrooms, open-plan living/dining room area, modern kitchen equipped with a fridge/freezer and washing machine, family bathroom which as a bath tub with a shower head, two large hallways storage cupboards, gas central hearing, garage and parking is first come first serve basis.