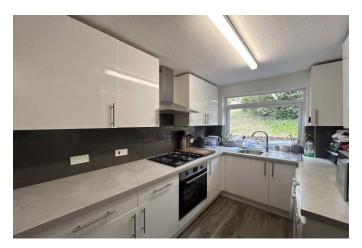

This property includes the following: two spacious double bedrooms, open-plan living/dining room area, modern kitchen equipped with a fridge/freezer and washing machine, family bathroom which as a bath tub with a shower head, two large hallways storage cupboards, gas central hearing, garage and parking is first come first serve basis.