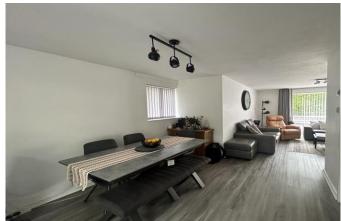

This property includes the following: two spacious double bedrooms, open-plan living/dining room area, modern kitchen equipped with a fridge/freezer and washing machine, family bathroom which as a bath tub with a shower head, two large hallways storage cupboards, gas central hearing, garage and parking is first come first serve basis.