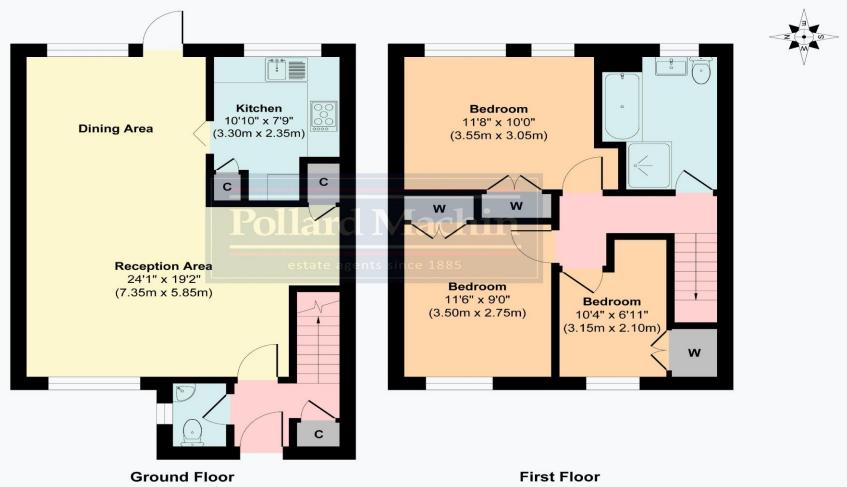

## Ridge Langley, South Croydon, CR2 Approx. Gross Internal Area 979 sq. ft / 90.98 sq. meters

Whilist every attempt has been made to ensure the accuracy of the floorplan shown, all measurements, positioning Fixtures fittings and any other data shown are an approximate interpretation for Illustrative purposes only and are not to scale. No responsibility is taken for any errors, omission, miss-statement or use of data show.