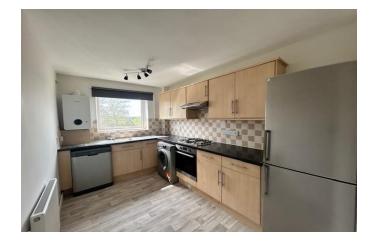

### Monthly Rental Of £1,650

This beautifully presented two-bedroom top floor flat, located in the quiet and well-maintained cul-de-sac of Reddington Close, is now available to rent. The property has been redecorated to a high standard, offering stylish and modern living throughout. There is a garage included.

#### **Key Features:**

- Fully redecorated with fresh paint and brand-new flooring and carpets
- Newly installed gas central heating system with brandnew boiler
- Garage included
- Two spacious double bedrooms with built in wardrobes
- Bright and contemporary kitchen featuring a gas hob, oven, fridge/freezer, dishwasher and washing machine
- Modern bathroom with bathtub and newly fitted heated towel rail
- Ample storage space with multiple built-in hallway cupboards
- Situated on the top floor, offering privacy and elevated views
- Available to move in immediately