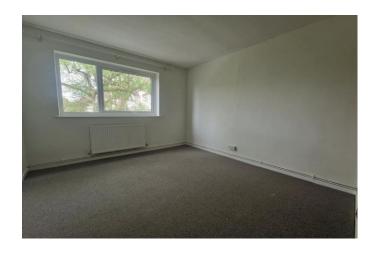

#### **Key Features:**

- Fully redecorated with fresh paint and brand-new flooring and carpets
- Newly installed gas central heating system with brandnew boiler
- Garage included
- Two spacious double bedrooms with built in wardrobes
- Bright and contemporary kitchen featuring a gas hob, oven, fridge/freezer, dishwasher and washing machine
- Modern bathroom with bathtub and newly fitted heated towel rail
- Ample storage space with multiple built-in hallway cupboards
- Situated on the top floor, offering privacy and elevated views
- Available to move in immediately