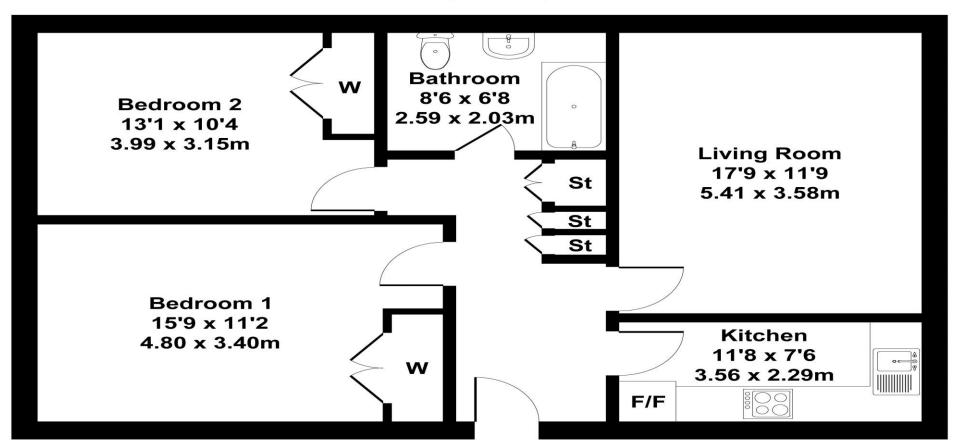

# **Reddington Close**

Approximate Gross Internal Area 755 sq ft - 70 sq m

Not to Scale. Produced by The Plan Portal 2025 For Illustrative Purposes Only.

The Agents has not had sight of the title documents and therefore the buyer is advised to obtain verification of the tenure from their solicitor or surveyor. All measurements are approximate. The fixtures, Fittings & Appliances have not been tested and therefore no guarantee can be given that they are in working order. Photographs are reproduced for general information and it cannot be inferred that any item shown is included in the sale. You are advised to contact the local authority for details of Council Tax, Business Rates etc. Every care has been taken with the preparation of these Sales Particulars but complete accuracy cannot be guaranteed. If there is any point which is of particular importance to you, we will be pleased to check the information for you. These particulars do not constitute a contract or part of a contract.