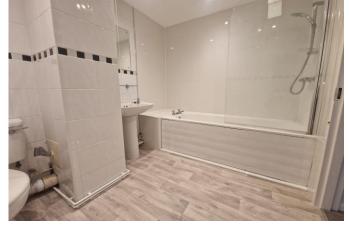

#### **Key Features:**

- Fully redecorated with fresh paint and brand-new flooring and carpets
- Newly installed gas central heating system with brandnew boiler
- Garage included
- Two spacious double bedrooms with built in wardrobes
- Bright and contemporary kitchen featuring a gas hob, oven, fridge/freezer, dishwasher and washing machine
- Modern bathroom with bathtub and newly fitted heated towel rail
- Ample storage space with multiple built-in hallway cupboards
- Situated on the top floor, offering privacy and elevated views
- Available to move in immediately