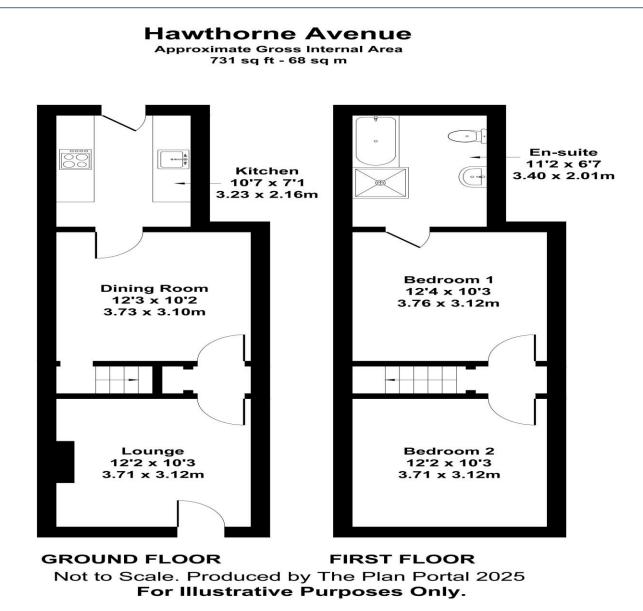

## Monthly Rental Of £1,750

estate agents since 1885

2-Bedroom Terraced House to Rent – Hawthorne Avenue, Mitcham.

This beautifully newly decorated two-bedroom terraced house on Hawthorne Avenue, Mitcham offers the following 2 double bedrooms, unfurnished, gas central heating, fully equipped kitchen including oven, gas hob & washing machine, private rear garden and street parking only.