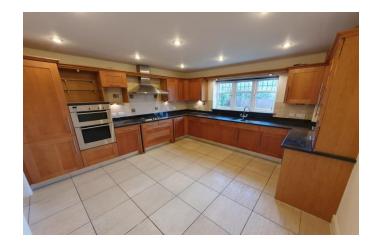

## Monthly Rental Of £3,250

A well-presented five-bedroom detached house is situated in a sought-after residential area of Coulsdon. Some of the key features to this property include, 5 generously sized bedrooms with the master bedroom having an en-suite, three reception rooms, a fully equipped kitchen fitted with a fridge freezer, washing machine, dishwasher, oven and hob, family bathroom plus a downstairs w/c, driveway, garage and garden also included. The property has gas central heating.