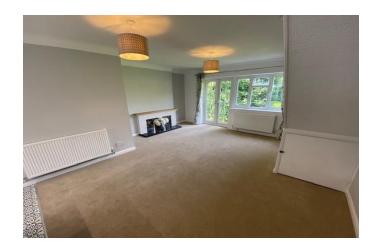

## Monthly Rental Of £1,575

An impeccably presented unfurnished 2 double bedroom split level first and second floor flat with own front door. Open plan kitchen reception room with balcony off reception room. Modern fitted kitchen with built in fridge/freezer, freestanding washing machine, hob and oven. Ample storage cupboards by front door and feature fireplace in reception room. Upstairs there is a modern fitted bathroom and two double bedrooms with built in wardrobes and storage cupboards. The property has gas central heating and is double glazed.