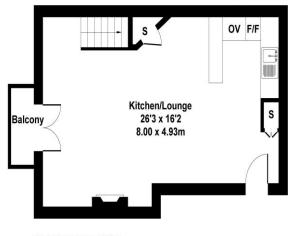

## Monthly Rental Of £1,575

An impeccably presented unfurnished 2 double bedroom split level first and second floor flat with own front door. Open plan kitchen reception room with balcony off reception room. Modern fitted kitchen with built in fridge/freezer, freestanding washing machine, hob and oven. Ample storage cupboards by front door and feature fireplace in reception room. Upstairs there is a modern fitted bathroom and two double bedrooms with built in wardrobes and storage cupboards. The property has gas central heating and is double glazed.

## 1 Yatley Court

Approximate Gross Internal Area 821 sq ft - 76 sq m

8'4 x 6'8 2.54 x 2.03m

**GROUND FLOOR** 

**FIRST FLOOR** 

Not to Scale. Produced by The Plan Portal 2024 For Illustrative Purposes Only.