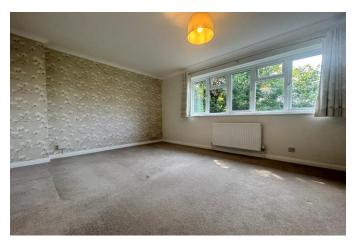

## Monthly Rental Of £1,575

An impeccably presented unfurnished 2 double bedroom split level first and second floor flat with own front door. Open plan kitchen reception room with balcony off reception room. Modern fitted kitchen with built in fridge/freezer, freestanding washing machine, hob and oven. Ample storage cupboards by front door and feature fireplace in reception room. Upstairs there is a modern fitted bathroom and two double bedrooms with built in wardrobes and storage cupboards. The property has gas central heating and is double glazed.