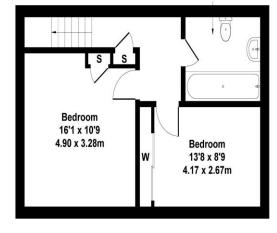

## Monthly Rental Of £1,575

An impeccably presented unfurnished 2 double bedroom split level first and second floor flat with own front door. Open plan kitchen reception room with balcony off reception room. Modern fitted kitchen with built in fridge/freezer, freestanding washing machine, hob and oven. Ample storage cupboards by front door and feature fireplace in reception room. Upstairs there is a modern fitted bathroom and two double bedrooms with built in wardrobes and storage cupboards. The property has gas central heating and is double glazed.

## 1 Yatley Court

Approximate Gross Internal Area 821 sq ft - 76 sq m

8'4 x 6'8 2.54 x 2.03m

**GROUND FLOOR** 

**FIRST FLOOR** 

Not to Scale. Produced by The Plan Portal 2024 For Illustrative Purposes Only.