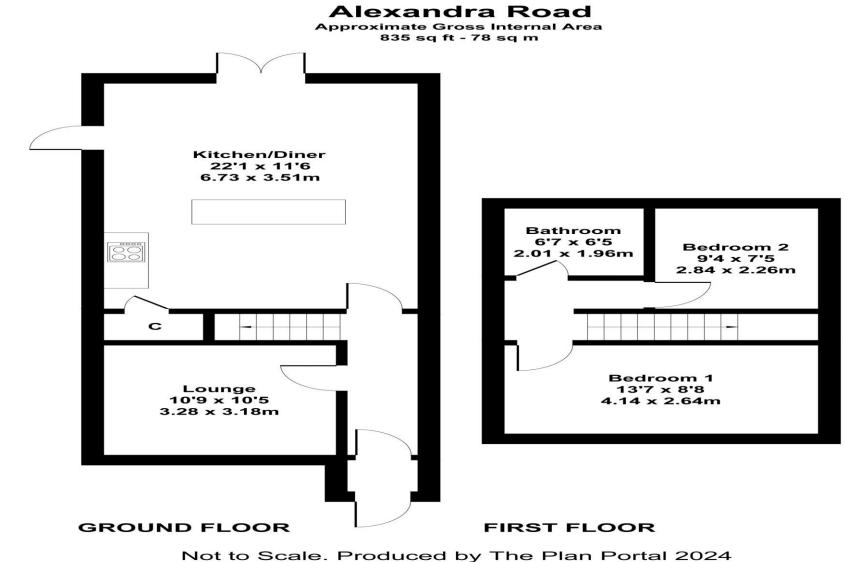

## Monthly Rental Of £1,800

A beautifully presented, rare to the market, 2 bedroom semi detached house. The downstairs compromises of reception room with feature fireplace. Open plan kitchen with utility storage cupboard housing the washing machine, extended reception room with skylight and french doors opening to garden. The kitchen comes with built in fridge, built in freezer and rangemaster with gas hob. Door to shared side access from kitchen/reception room. Stunning garden with part patio, part lawn and storage unit for garden tools. Upstairs there are 2 double bedrooms. Wardrobes & shutter blinds in main bedroom, built in storage cupboard in rear bedroom and modern bathroom with rainfall shower over bath tub. There is access to a part boarded loft for storage. Gas central heating & double glazed. Alexandra Road is situated located off Chelsham Road in Warlingham. Conveniently located within reach to the popular Chelsham Common, Sainsburys super market. Warlingham village has an array of local shops, pubs and restaurants. There are plenty of local primary and secondary schools and playing fields within reach. EPC RATING - D. TANDRIDGE COUNCIL TAX BAND - D. DEPOSIT £2075.00.