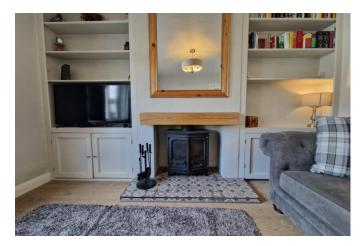

## Monthly Rental Of £1,800

A beautifully presented, rare to the market, 2 bedroom semi detached house. The downstairs compromises of reception room with feature fireplace. Open plan kitchen with utility storage cupboard housing the washing machine, extended reception room with skylight and french doors opening to garden. The kitchen comes with built in fridge, built in freezer and rangemaster with gas hob. Door to shared side access from kitchen/reception room. Stunning garden with part patio, part lawn and storage unit for garden tools. Upstairs there are 2 double bedrooms. Wardrobes & shutter blinds in main bedroom, built in storage cupboard in rear bedroom and modern bathroom with rainfall shower over bath tub. There is access to a part boarded loft for storage. Gas central heating & double glazed. Alexandra Road is situated located off Chelsham Road in Warlingham. Conveniently located within reach to the popular Chelsham Common, Sainsburys super market. Warlingham village has an array of local shops, pubs and restaurants. There are plenty of local primary and secondary schools and playing fields within reach. EPC RATING - D. TANDRIDGE COUNCIL TAX BAND - D. DEPOSIT £2075.00.