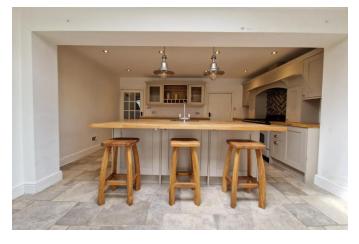

## Monthly Rental Of £1,800

A beautifully presented, rare to the market, 2 bedroom semi detached house. The downstairs compromises of reception room with feature fireplace. Open plan kitchen with utility storage cupboard housing the washing machine, extended reception room with skylight and french doors opening to garden. The kitchen comes with built in fridge, built in freezer and rangemaster with gas hob. Door to shared side access from kitchen/reception room. Stunning garden with part patio, part lawn and storage unit for garden tools. Upstairs there are 2 double bedrooms. Wardrobes & shutter blinds in main bedroom, built in storage cupboard in rear bedroom and modern bathroom with rainfall shower over bath tub. There is access to a part boarded loft for storage. Gas central heating & double glazed. Alexandra Road is situated located off Chelsham Road in Warlingham. Conveniently located within reach to the popular Chelsham Common, Sainsburys super market. Warlingham village has an array of local shops, pubs and restaurants. There are plenty of local primary and secondary schools and playing fields within reach. EPC RATING - D. TANDRIDGE COUNCIL TAX BAND - D. DEPOSIT £2075.00.