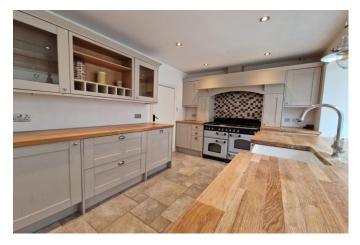

## Monthly Rental Of £1,800

A beautifully presented, rare to the market, 2 bedroom semi detached house. The downstairs compromises of reception room with feature fireplace. Open plan kitchen with utility storage cupboard housing the washing machine, extended reception room with skylight and french doors opening to garden. The kitchen comes with built in fridge, built in freezer and rangemaster with gas hob. Door to shared side access from kitchen/reception room. Stunning garden with part patio, part lawn and storage unit for garden tools. Upstairs there are 2 double bedrooms. Wardrobes & shutter blinds in main bedroom, built in storage cupboard in rear bedroom and modern bathroom with rainfall shower over bath tub. There is access to a part boarded loft for storage. Gas central heating & double glazed. Alexandra Road is situated located off Chelsham Road in Warlingham. Conveniently located within reach to the popular Chelsham Common, Sainsburys super market. Warlingham village has an array of local shops, pubs and restaurants. There are plenty of local primary and secondary schools and playing fields within reach. EPC RATING - D. TANDRIDGE COUNCIL TAX BAND - D. DEPOSIT £2075.00.