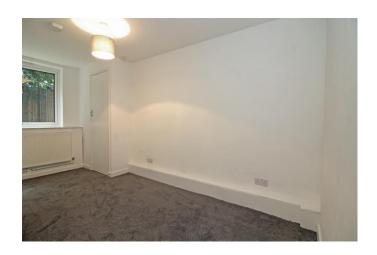

## Monthly Rental Of £1,600.00

A modern and spacious ground floor unfurnished two bedroom flat. Garage included. There is one parking permit for the parking area which is first come first serve. It has a combi-boiler for gas central heating and is double glazed throughout. The kitchen/reception room is open plan with a breakfast bar including 2 bar stools and fitted blinds. There is a fridge/freezer, fan oven, five ring gas hob, extractor hood and washing machine. The hallway has 3 storage cupboards and the hallway and lounge have wood affect vinyl throughout. There is a modern fitted bathroom that is half tiled and painted. Both bedrooms are carpeted, and the main bedroom has built in wardrobes & curtain poles.