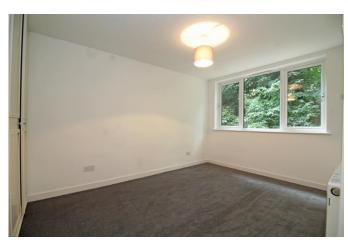

## Monthly Rental Of £1,600.00

A modern and spacious ground floor unfurnished two bedroom flat. Garage included. There is one parking permit for the parking area which is first come first serve. It has a combi-boiler for gas central heating and is double glazed throughout. The kitchen/reception room is open plan with a breakfast bar including 2 bar stools and fitted blinds. There is a fridge/freezer, fan oven, five ring gas hob, extractor hood and washing machine. The hallway has 3 storage cupboards and the hallway and lounge have wood affect vinyl throughout. There is a modern fitted bathroom that is half tiled and painted. Both bedrooms are carpeted, and the main bedroom has built in wardrobes & curtain poles.