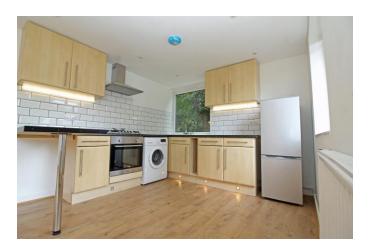

## Monthly Rental Of £1,600.00

A modern and spacious ground floor unfurnished two bedroom flat. Garage included. There is one parking permit for the parking area which is first come first serve. It has a combi-boiler for gas central heating and is double glazed throughout. The kitchen/reception room is open plan with a breakfast bar including 2 bar stools and fitted blinds. There is a fridge/freezer, fan oven, five ring gas hob, extractor hood and washing machine. The hallway has 3 storage cupboards and the hallway and lounge have wood affect vinyl throughout. There is a modern fitted bathroom that is half tiled and painted. Both bedrooms are carpeted, and the main bedroom has built in wardrobes & curtain poles.