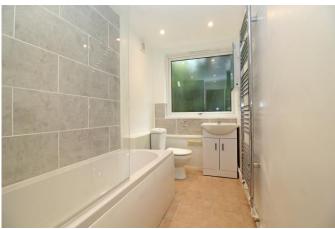

## Monthly Rental Of £1,600.00

A modern and spacious ground floor unfurnished two bedroom flat. Garage included. There is one parking permit for the parking area which is first come first serve. It has a combi-boiler for gas central heating and is double glazed throughout. The kitchen/reception room is open plan with a breakfast bar including 2 bar stools and fitted blinds. There is a fridge/freezer, fan oven, five ring gas hob, extractor hood and washing machine. The hallway has 3 storage cupboards and the hallway and lounge have wood affect vinyl throughout. There is a modern fitted bathroom that is half tiled and painted. Both bedrooms are carpeted, and the main bedroom has built in wardrobes & curtain poles.