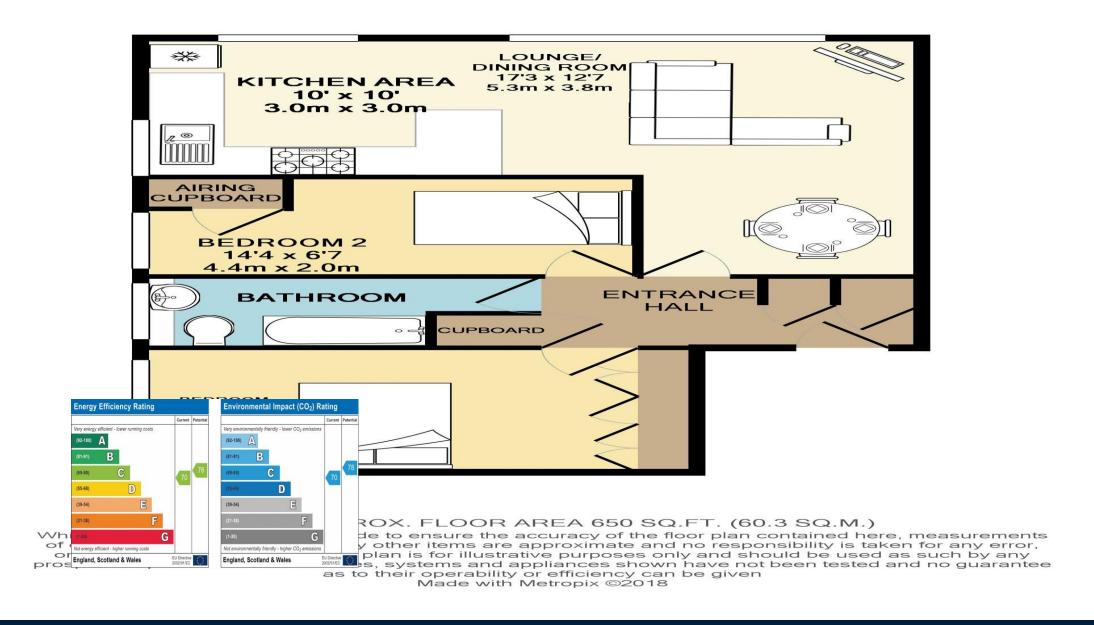

## Monthly Rental Of £1,600.00

A modern and spacious ground floor unfurnished two bedroom flat. Garage included. There is one parking permit for the parking area which is first come first serve. It has a combi-boiler for gas central heating and is double glazed throughout. The kitchen/reception room is open plan with a breakfast bar including 2 bar stools and fitted blinds. There is a fridge/freezer, fan oven, five ring gas hob, extractor hood and washing machine. The hallway has 3 storage cupboards and the hallway and lounge have wood affect vinyl throughout. There is a modern fitted bathroom that is half tiled and painted. Both bedrooms are carpeted, and the main bedroom has built in wardrobes & curtain poles.

EPC RATING - C. CROYDON COUNCIL TAX BAND - C. DEPOSIT £1,960.00

The Agents has not had sight of the title documents and therefore the buyer is advised to obtain verification of the tenure from their solicitor or surveyor. All measurements are approximate. The fixtures, Fittings & Appliances have not been tested and therefore no guarantee can be given that they are in working order. Photographs are reproduced for general information and it cannot be inferred that any item shown is included in the sale. You are advised to contact the local authority for details of Council Tax, Business Rates etc. Every care has been taken with the preparation of these Sales Particulars but complete accuracy cannot be guaranteed. If there is any point which is of particular importance to you, we will be pleased to check the information for you. These particulars do not constitute a contract or part of a contract.