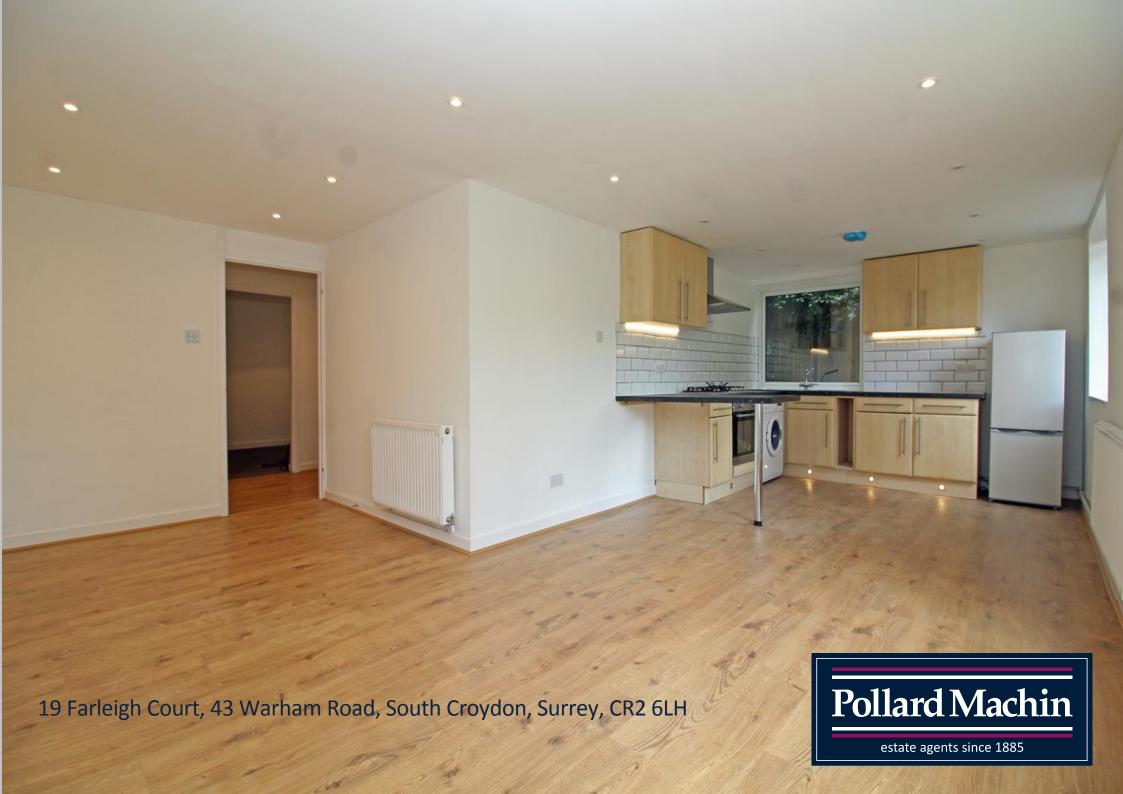

## Monthly Rental Of £1,600.00

A modern and spacious ground floor unfurnished two bedroom flat. Garage included. There is one parking permit for the parking area which is first come first serve. It has a combi-boiler for gas central heating and is double glazed throughout. The kitchen/reception room is open plan with a breakfast bar including 2 bar stools and fitted blinds. There is a fridge/freezer, fan oven, five ring gas hob, extractor hood and washing machine. The hallway has 3 storage cupboards and the hallway and lounge have wood affect vinyl throughout. There is a modern fitted bathroom that is half tiled and painted. Both bedrooms are carpeted, and the main bedroom has built in wardrobes & curtain poles.