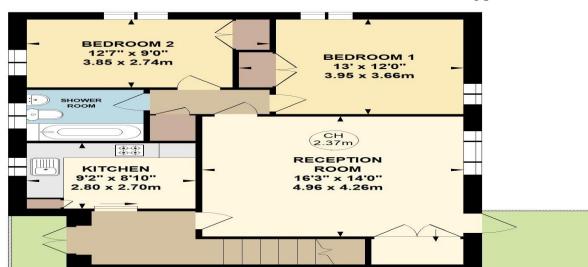

## Sanderstead Court, CR2

Approximate gross internal area 72.18 sq m / 777 sq ft

Key : CH - Ceiling Height

(Not shown in actual location / orientation)

First Floor

guidance only and must not be relied upon as a statement of fact. All measurements and areas are approximate only