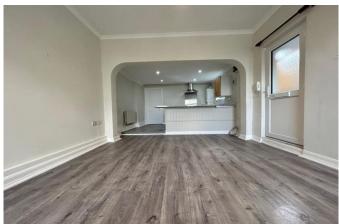

## Monthly Rental Of £1,100

estate agents since 1885

A well presented unfurnished ground floor studio apartment available immediately. Grey laminate flooring laid throughout the open plan kitchen/reception room. Bathroom with electric shower. Combi-boiler. Gas central heating. Double glazed. Kitchen has plenty of cupboard space with built in gas hob, oven, extractor hood and washing machine.