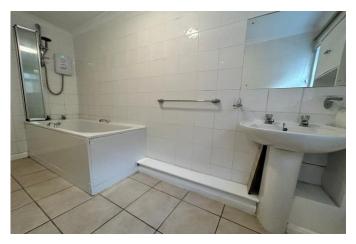

## Monthly Rental Of £1,100

estate agents since 1885

A well presented unfurnished ground floor studio apartment available immediately. Grey laminate flooring laid throughout the open plan kitchen/reception room. Bathroom with electric shower. Combi-boiler. Gas central heating. Double glazed. Kitchen has plenty of cupboard space with built in gas hob, oven, extractor hood and washing machine.