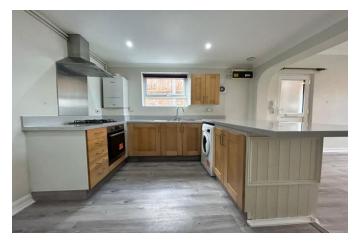

## Monthly Rental Of £1,100

estate agents since 1885

A well presented unfurnished ground floor studio apartment available immediately. Grey laminate flooring laid throughout the open plan kitchen/reception room. Bathroom with electric shower. Combi-boiler. Gas central heating. Double glazed. Kitchen has plenty of cupboard space with built in gas hob, oven, extractor hood and washing machine.