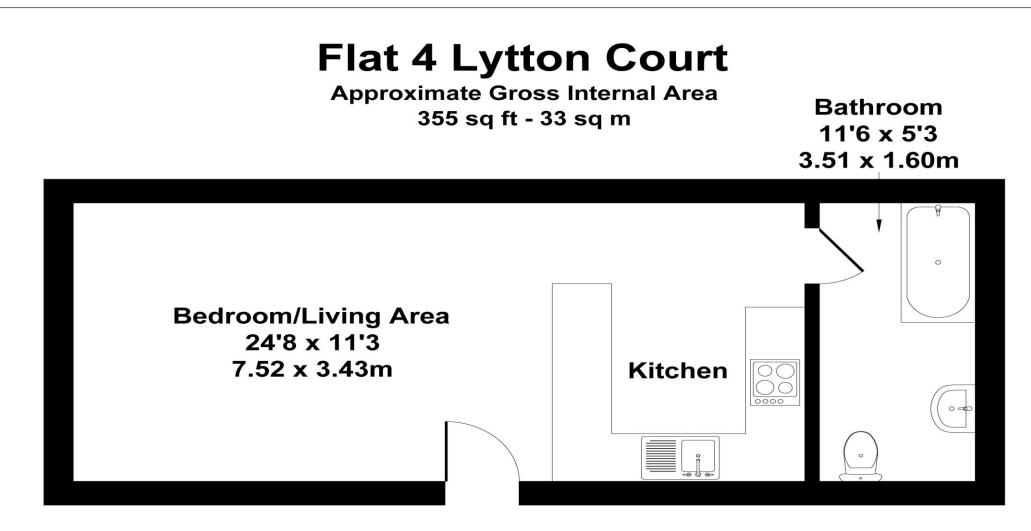

## Monthly Rental Of £1,100

estate agents since 1885

A well presented unfurnished ground floor studio apartment available immediately. Grey laminate flooring laid throughout the open plan kitchen/reception room. Bathroom with electric shower. Combi-boiler. Gas central heating. Double glazed. Kitchen has plenty of cupboard space with built in gas hob, oven, extractor hood and washing machine.

## Not to Scale. Produced by The Plan Portal 2024 For Illustrative Purposes Only.

The Agents has not had sight of the title documents and therefore the buyer is advised to obtain verification of the tenure from their solicitor or surveyor. All measurements are approximate. The fixtures, Fittings & Appliances have not been tested and therefore no guarantee can be given that they are in working order. Photographs are reproduced for general information and it cannot be inferred that any item shown is included in the sale. You are advised to contact the local authority for details of Council Tax, Business Rates etc. Every care has been taken with the preparation of these Sales Particulars but complete accuracy cannot be guaranteed. If there is any point which is of particular importance to you, we will be pleased to check the information for you. These particulars do not constitute a contract or part of a contract.