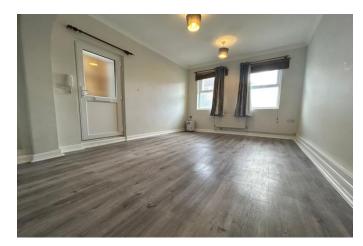

## Monthly Rental Of £1,100

estate agents since 1885

A well presented unfurnished ground floor studio apartment available immediately. Grey laminate flooring laid throughout the open plan kitchen/reception room. Bathroom with electric shower. Combi-boiler. Gas central heating. Double glazed. Kitchen has plenty of cupboard space with built in gas hob, oven, extractor hood and washing machine.