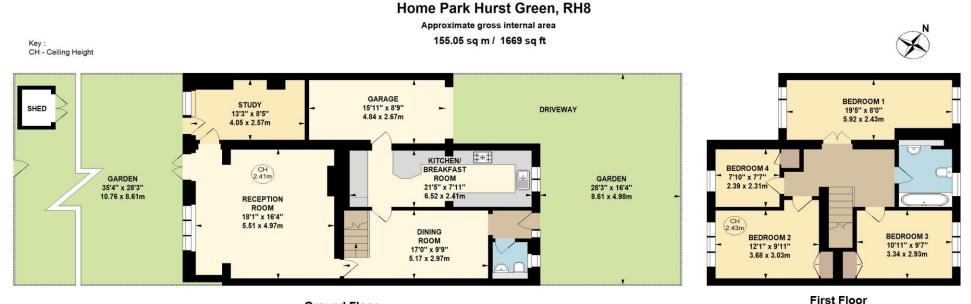

EPC Rating – C. Council Tax Band – E. Deposit - £2530.00.

**Ground Floor** 

Not to scale, for guidance only and must not be relied upon as a statement of fact. All measurements and areas are approximate only