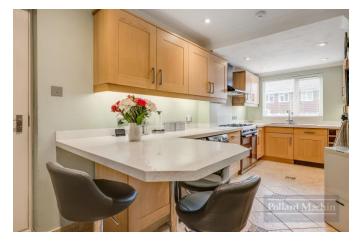

## Monthly Rental Of £2,200

estate agents since 1885

Beautifully presented four-bedroom link-detached house in a popular area in a quiet residential area in Oxted, Surrey. It benefits from a generous sized private driveway and garage as well as plenty of on street parking. This spacious property includes 3 reception rooms, a modern kitchen with appliances such as gas hob, oven, extractor Fan and dishwasher. Attached to the kitchen is a study and doors which open up to the roomy garden. Upstairs there are 3 double bedrooms, box 4th bedroom and a family bathroom along with ample storage. The property has gas central heating and double glazed throughout.