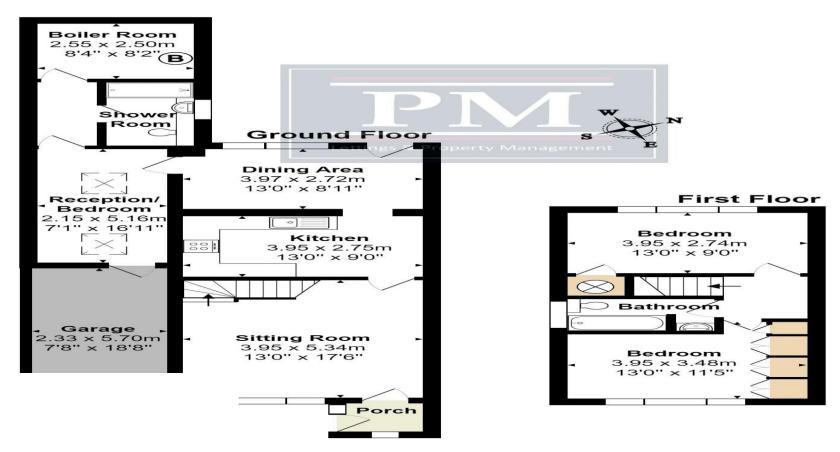

## Monthly Rental Of £2,000.00

A beautifully presented two bedroom semi detached house in a quiet residential road in Selsdon, South Croydon. It benefits from a fairly large driveway which is appropriate for 2 cars. The property has a large lounge area which leads you to the newly renovated modern kitchen including appliances such as hob/oven, washing machine and dishwasher. Through the kitchen leads you to a spacious dining area with access to the garden as well as another bedroom/reception room with access to the garage from the inside and the downstairs bathroom plus a storage area. Upstairs there are two double bedrooms and a newly renovated bathroom fitted.

## ss Gardens, Selsdon, Surrey 07.2 sq m ... 1154 sq ft (excluding garage) are approximate and for display purposes only.

The Agents has not had sight of the title documents and therefore the buyer is advised to obtain verification of the tenure from their solicitor or surveyor. All measurements are approximate. The fixtures, Fittings & Appliances have not been tested and therefore no guarantee can be given that they are in working order. Photographs are reproduced for general information and it cannot be inferred that any item shown is included in the sale. You are advised to contact the local authority for details of Council Tax, Business Rates etc. Every care has been taken with the preparation of these Sales Particulars but complete accuracy cannot be guaranteed. If there is any point which is of particular importance to you, we will be pleased to check the information for you. These particulars do not constitute a contract or part of a contract.