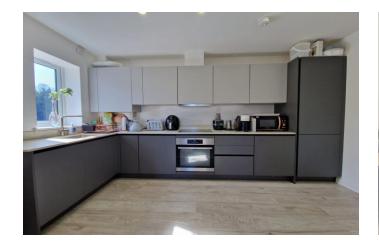

This light, roomy two-bedroom apartment at Vena House is part of a luxury development of just a few apartments on Purley Downs road, South Croydon.

The property comprises an open plan, double aspect reception room with a modern fitted kitchen including integrated appliances such as: ceramic hob, electric oven, built in washing machine, slimline dishwasher, built in fridge/freezer, sliding doors onto a private balcony, spacious bedrooms, modern bathroom which includes a separate bath-tub and a separate shower cubicle and entrance hall with one ample storage cupboard and entry-phone system.