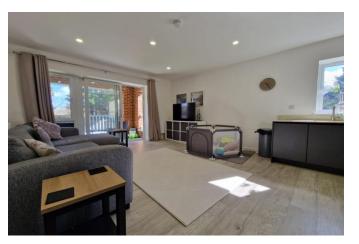

This light, roomy two-bedroom apartment at Vena House is part of a luxury development of just a few apartments on Purley Downs road, South Croydon.

The property comprises an open plan, double aspect reception room with a modern fitted kitchen including integrated appliances such as: ceramic hob, electric oven, built in washing machine, slimline dishwasher, built in fridge/freezer, sliding doors onto a private balcony, spacious bedrooms, modern bathroom which includes a separate bath-tub and a separate shower cubicle and entrance hall with one ample storage cupboard and entry-phone system.