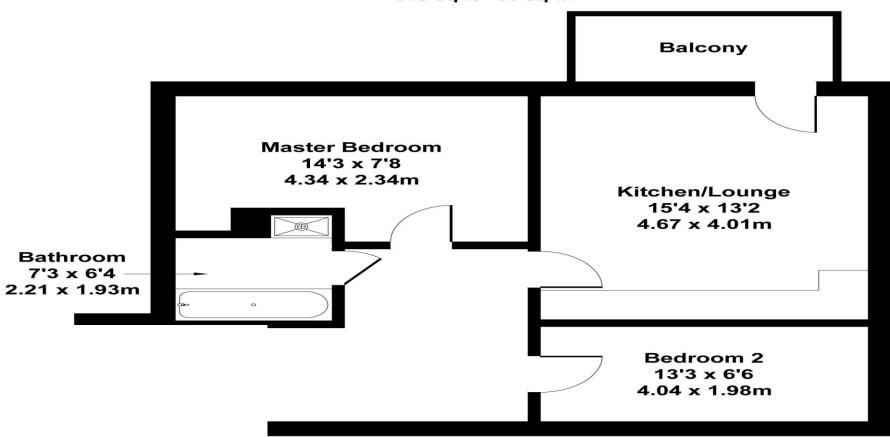

## Flat 6 Vena House 83 Purley Downs Road

Approximate Gross Internal Area 645 sq ft - 60 sq m

Scale. Produced by The Plan Portal 2024 For Illustrative Purposes Only.

The Agents has not had sight of the title documents and therefore the buyer is advised to obtain verification of the tenure from their solicitor or surveyor. All measurements are approximate. The fixtures, Fittings & Appliances have not been tested and therefore no guarantee can be given that they are in working order. Photographs are reproduced for general information and it cannot be inferred that any item shown is included in the sale. You are advised to contact the local authority for details of Council Tax, Business Rates etc. Every care has been taken with the preparation of these Sales Particulars but complete accuracy cannot be guaranteed. If there is any point which is of particular importance to you, we will be pleased to check the information for you. These particulars do not constitute a contract or part of a contract.