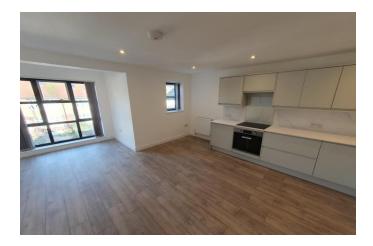

## Monthly Rental Of £1,900

A BEAUTIFULLY PRESENTED TWO BEDROOM UNFURNISHED TOP FLOOR FLAT. THIS PROPERTY HAS A MODERN FITTED BATHROOM AND KITCHEN WITH APPLIANCES; DISHWASHER, WASHING MACHINE, FRIDGE-FREEZER AND OVEN/HOB. THERE IS A SPACIOUS OPEN PLAN KITCHEN/LOUNGE AND TWO DOUBLE SIZED BEDROOMS WITH CARPET LAID. IT IS DOUBLE GLAZED THROUGHOUT AND HAS A VIDEO ENTRY SYSTEM. THERE IS ALSO ACCESS TO A COMMUNAL GARDEN. LOCATED ON MARISCHAL ROAD, THIS PROPERTY IS SITUATED IN AN EXCELLENT LOCATION FOR PUBLIC TRANSPORT WITH DIRECT LINKS INTO LONDON. IT IS ALSO WITHIN REACH OF SUPERMARKETS, RESTAURANTS AND LOCAL SHOPS.