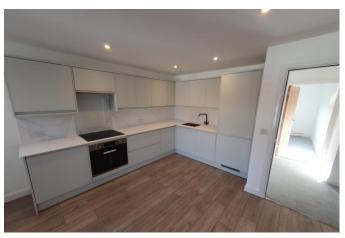

## Monthly Rental Of £1,900

A BEAUTIFULLY PRESENTED TWO BEDROOM UNFURNISHED TOP FLOOR FLAT. THIS PROPERTY HAS A MODERN FITTED BATHROOM AND KITCHEN WITH APPLIANCES; DISHWASHER, WASHING MACHINE, FRIDGE-FREEZER AND OVEN/HOB. THERE IS A SPACIOUS OPEN PLAN KITCHEN/LOUNGE AND TWO DOUBLE SIZED BEDROOMS WITH CARPET LAID. IT IS DOUBLE GLAZED THROUGHOUT AND HAS A VIDEO ENTRY SYSTEM. THERE IS ALSO ACCESS TO A COMMUNAL GARDEN. LOCATED ON MARISCHAL ROAD, THIS PROPERTY IS SITUATED IN AN EXCELLENT LOCATION FOR PUBLIC TRANSPORT WITH DIRECT LINKS INTO LONDON. IT IS ALSO WITHIN REACH OF SUPERMARKETS, RESTAURANTS AND LOCAL SHOPS.