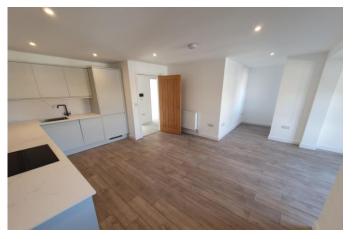

## Monthly Rental Of £1,900

A BEAUTIFULLY PRESENTED TWO BEDROOM UNFURNISHED TOP FLOOR FLAT. THIS PROPERTY HAS A MODERN FITTED BATHROOM AND KITCHEN WITH APPLIANCES; DISHWASHER, WASHING MACHINE, FRIDGE-FREEZER AND OVEN/HOB. THERE IS A SPACIOUS OPEN PLAN KITCHEN/LOUNGE AND TWO DOUBLE SIZED BEDROOMS WITH CARPET LAID. IT IS DOUBLE GLAZED THROUGHOUT AND HAS A VIDEO ENTRY SYSTEM. THERE IS ALSO ACCESS TO A COMMUNAL GARDEN. LOCATED ON MARISCHAL ROAD, THIS PROPERTY IS SITUATED IN AN EXCELLENT LOCATION FOR PUBLIC TRANSPORT WITH DIRECT LINKS INTO LONDON. IT IS ALSO WITHIN REACH OF SUPERMARKETS, RESTAURANTS AND LOCAL SHOPS.