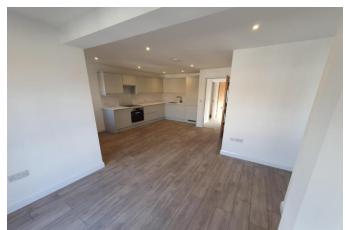

## Monthly Rental Of £1,900

A BEAUTIFULLY PRESENTED TWO BEDROOM UNFURNISHED TOP FLOOR FLAT. THIS PROPERTY HAS A MODERN FITTED BATHROOM AND KITCHEN WITH APPLIANCES; DISHWASHER, WASHING MACHINE, FRIDGE-FREEZER AND OVEN/HOB. THERE IS A SPACIOUS OPEN PLAN KITCHEN/LOUNGE AND TWO DOUBLE SIZED BEDROOMS WITH CARPET LAID. IT IS DOUBLE GLAZED THROUGHOUT AND HAS A VIDEO ENTRY SYSTEM. THERE IS ALSO ACCESS TO A COMMUNAL GARDEN. LOCATED ON MARISCHAL ROAD, THIS PROPERTY IS SITUATED IN AN EXCELLENT LOCATION FOR PUBLIC TRANSPORT WITH DIRECT LINKS INTO LONDON. IT IS ALSO WITHIN REACH OF SUPERMARKETS, RESTAURANTS AND LOCAL SHOPS.