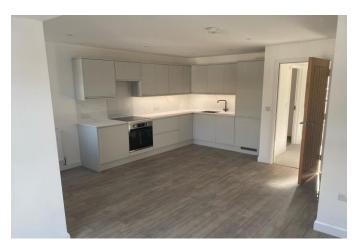

## Monthly Rental Of £1,900

A BEAUTIFULLY PRESENTED TWO BEDROOM UNFURNISHED TOP FLOOR FLAT. THIS PROPERTY HAS A MODERN FITTED BATHROOM AND KITCHEN WITH APPLIANCES; DISHWASHER, WASHING MACHINE, FRIDGE-FREEZER AND OVEN/HOB. THERE IS A SPACIOUS OPEN PLAN KITCHEN/LOUNGE AND TWO DOUBLE SIZED BEDROOMS WITH CARPET LAID. IT IS DOUBLE GLAZED THROUGHOUT AND HAS A VIDEO ENTRY SYSTEM. THERE IS ALSO ACCESS TO A COMMUNAL GARDEN. LOCATED ON MARISCHAL ROAD, THIS PROPERTY IS SITUATED IN AN EXCELLENT LOCATION FOR PUBLIC TRANSPORT WITH DIRECT LINKS INTO LONDON. IT IS ALSO WITHIN REACH OF SUPERMARKETS, RESTAURANTS AND LOCAL SHOPS.