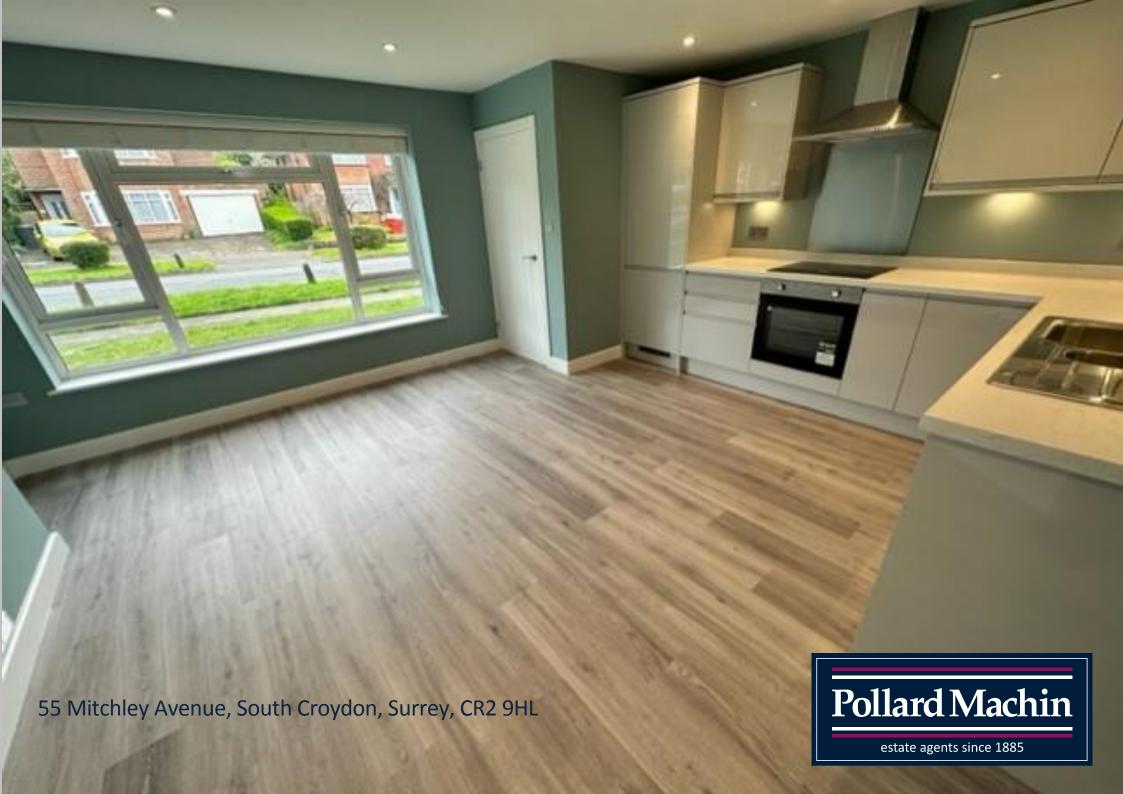

## Monthly Rental £1,150

A beautifully presented unfurnished one bedroom ground floor maisonette. This property has a modern open-plan kitchen with appliances; fridge-freezer, oven, hob, washing machine and dishwasher. There is a brand new modern fitted bathroom and a private patio area outside. There is underfloor heating throughout and storage cupboard in the hallway. Main bedroom has built in wardrobes and opens out to communal gardens. Located on