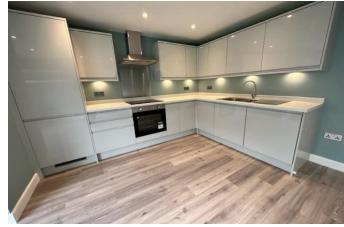

## Monthly Rental £1,150

A beautifully presented unfurnished one bedroom ground floor maisonette. This property has a modern open-plan kitchen with appliances; fridge-freezer, oven, hob, washing machine and dishwasher. There is a brand new modern fitted bathroom and a private patio area outside. There is underfloor heating throughout and storage cupboard in the hallway. Main bedroom has built in wardrobes and opens out to communal gardens. Located on