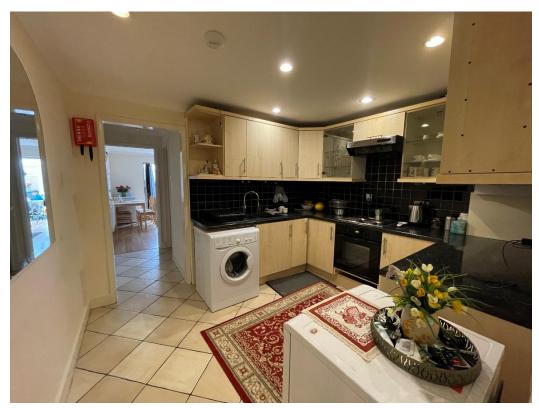

The property comprises an entrance hall, double bedroom, kitchen with fitted appliances and a range of fitted cupboards, a good-sized living room with dining area and a large conservatory opening onto a courtyard with pond and seating space.