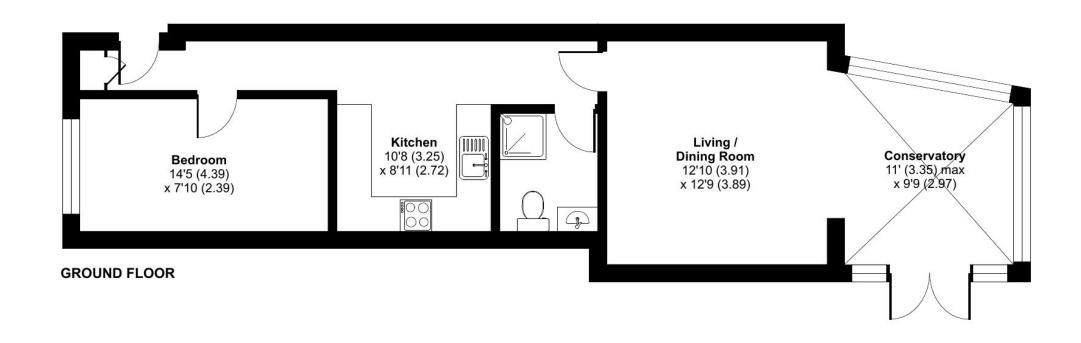

The property comprises an entrance hall, double bedroom, kitchen with fitted appliances and a range of fitted cupboards, a good-sized living room with dining area and a large conservatory opening onto a courtyard with pond and seating space.

## **Angel Street, Petworth, GU28**

Approximate Area = 606 sq ft / 56.3 sq m

For identification only - Not to scale