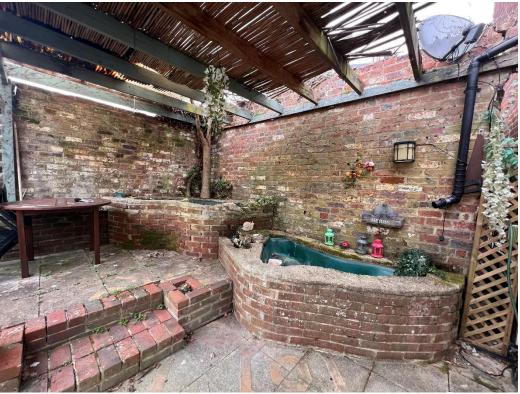

The property comprises an entrance hall, double bedroom, kitchen with fitted appliances and a range of fitted cupboards, a good-sized living room with dining area and a large conservatory opening onto a courtyard with pond and seating space.