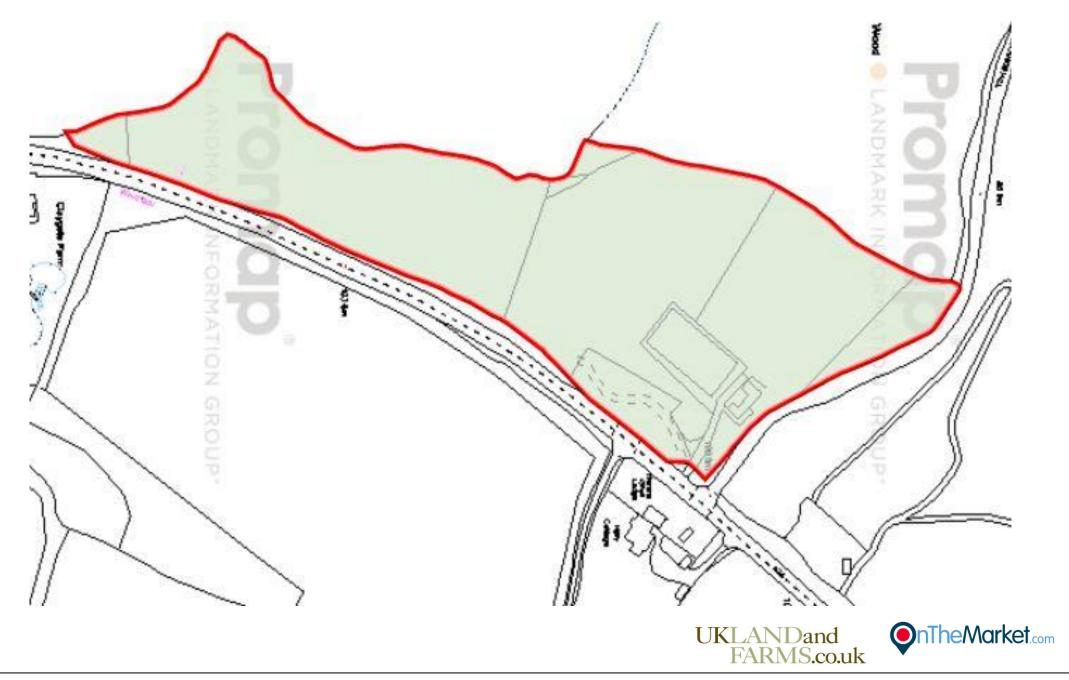

## Ridley's Field, Oldlands Hill, Uckfield, Fariwarp, TN22 3BX

The opportunity to acquire a very attractive, self-contained yard with SOME 7.2acres and a 40m x 20m sandschool in a quiet but accessible location with access off the A26 but direct access to the Ashdown Forest via a quiet country lane.

## **Plans**

The plans provided are for identification purposes only and purchasers should satisfy themselves on the location of external and internal boundaries prior to offering.