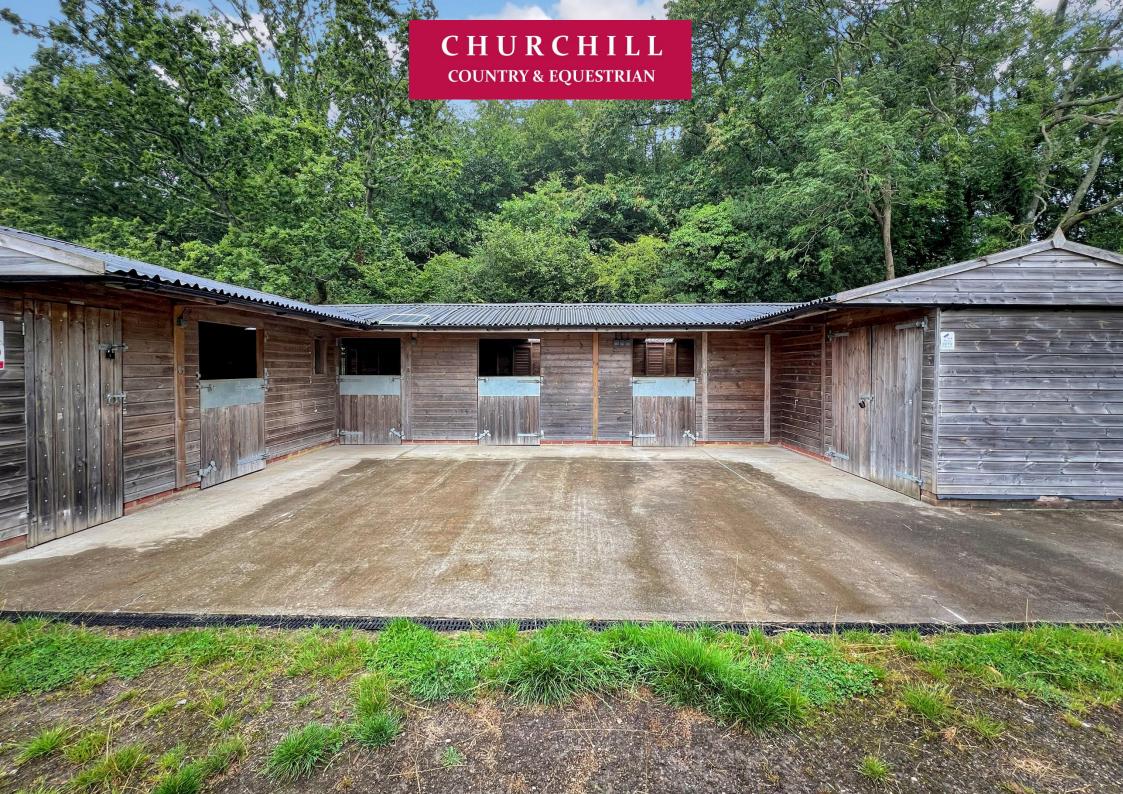

The yard comprises 4 stables, 3 of which measure  $12' \times 12'$  and 1 foaling box measuring  $16' \times 12'$ , a good-sized tack room, a hay & machinery store and c. 7.2 acres. The stables have been beautifully looked after and have water connected and solar power, and there is ample room for parking of a horsebox/trailer