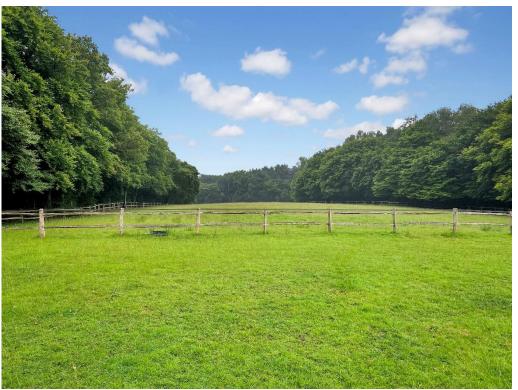

The yard comprises 4 stables, 3 of which measure  $12' \times 12'$  and 1 foaling box measuring  $16' \times 12'$ , a good-sized tack room, a hay & machinery store and c. 7.2 acres. The stables have been beautifully looked after and have water connected and solar power, and there is ample room for parking of a horsebox/trailer

The yard benefits from direct access to the Ashdown Forest which provides extensive and beautiful off-road hacking all year round (subject to permit). There are several equestrian centres in close proximity including Chelwood Equestrian training centre, Firle, Plumpton College, Felbridge showground, Golden Cross EC and Oldencraig EC.