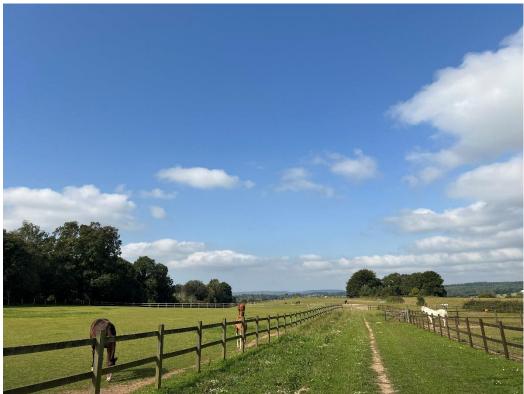

The property also benefits from a **riding paddock**, ideal for training and exercising, while the remaining paddocks offer year-round turnout, securely fenced with post and rail fencing. A central track runs through the paddocks, allowing easy access and movement between areas.

#### Lot 2 – Approximately 4.9 acres Guide £170,000

Adjacent to Lot 1, Lot 2 offers approximately 3.7 acres of **free-draining sandy soil**, divided into a single large paddock. Surrounded by post and rail fencing, this paddock is ideal for grazing and enjoys stunning views of the South Downs and the surrounding countryside.