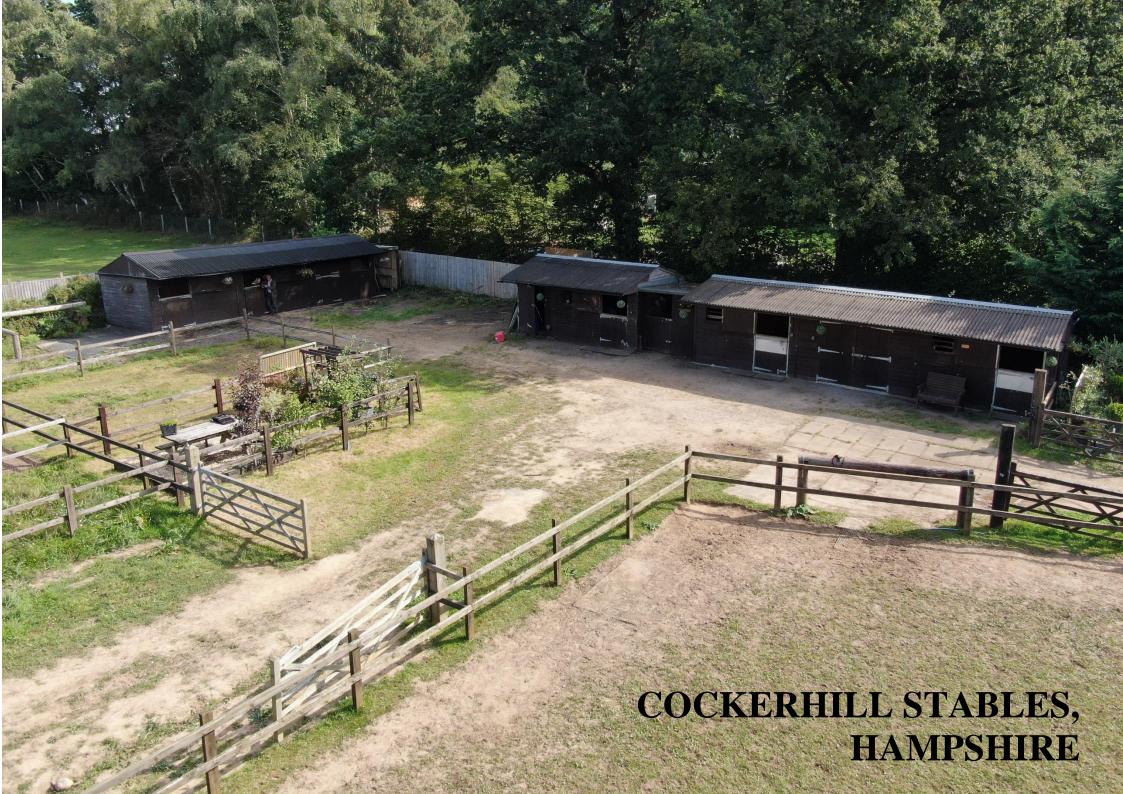

### Lot 1 – Approximately 3.57 acres with 6 stables, Guide £240,000

Lot 1 comprises; 6 stables with hay store,

Outbuildings to include:

- Block of two boxes with a good-sized hay store
- One 12ft x 12 ft box and a feed store
- One Pony stable/ store
- 3 boxes and tack room

The property also benefits from a **riding paddock**, ideal for training and exercising, while the remaining paddocks offer year-round turnout, securely fenced with post and rail fencing. A central track runs through the paddocks, allowing easy access and movement between areas.

There is a garden and seating area in front of the stables and plenty of space for parking a lorry or trailer adding to its practicality