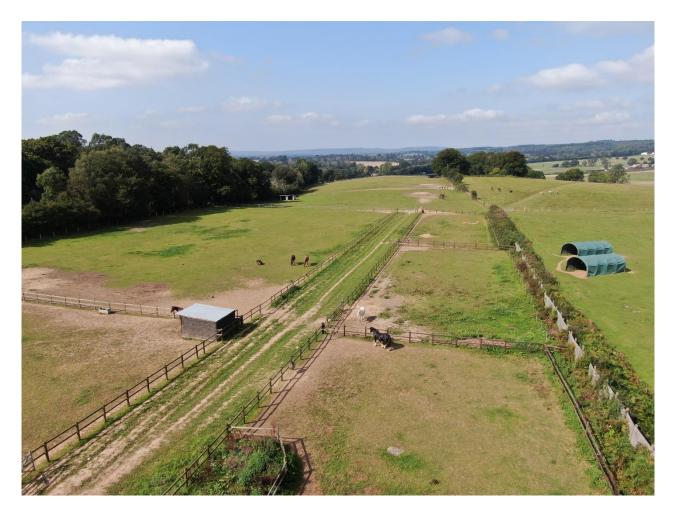

The property also benefits from a **riding paddock**, ideal for training and exercising, while the remaining paddocks offer year-round turnout, securely fenced with post and rail fencing. A central track runs through the paddocks, allowing easy access and movement between areas.

#### Lot 2 – Approximately 4.9 acres Guide £170,000

Adjacent to Lot 1, Lot 2 offers approximately 3.7 acres of **free-draining sandy soil**, divided into a single large paddock. Surrounded by post and rail fencing, this paddock is ideal for grazing and enjoys stunning views of the South Downs and the surrounding countryside.

This property presents an excellent opportunity for those seeking additional land to complement Lot 1 or as a stand-alone parcel for grazing or recreational use.

Both lots together or individually offer great potential for equestrian use with the benefit of beautiful countryside views and convenient access to local riding trails.