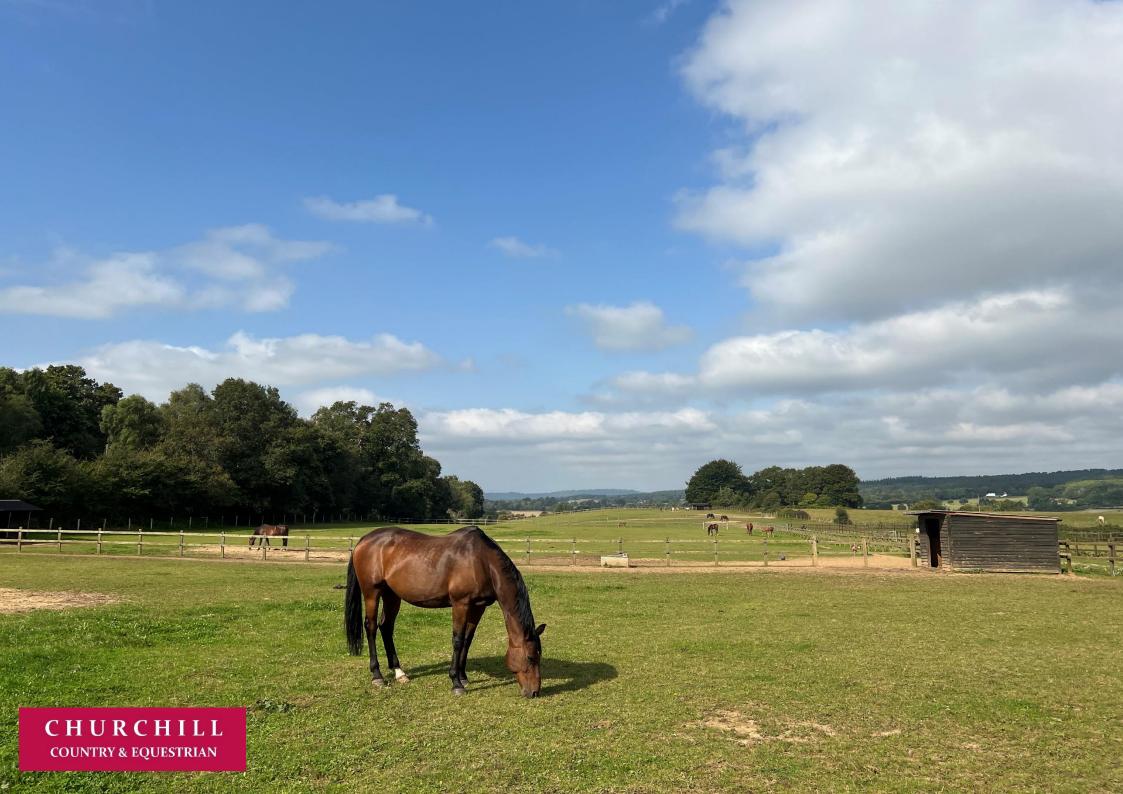

The property also benefits from a **riding paddock**, ideal for training and exercising, while the remaining paddocks offer year-round turnout, securely fenced with post and rail fencing. A central track runs through the paddocks, allowing easy access and movement between areas.

This property presents an excellent opportunity for those seeking additional land to complement Lot 1 or as a stand-alone parcel for grazing or recreational use.

Both lots together or individually offer great potential for equestrian use with the benefit of beautiful countryside views and convenient access to local riding trails.