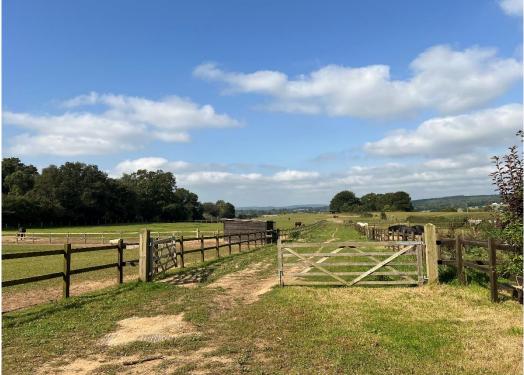

The property also benefits from a **riding paddock**, ideal for training and exercising, while the remaining paddocks offer year-round turnout, securely fenced with post and rail fencing. A central track runs through the paddocks, allowing easy access and movement between areas.

This property presents an excellent opportunity for those seeking additional land to complement Lot 1 or as a stand-alone parcel for grazing or recreational use.

Both lots together or individually offer great potential for equestrian use with the benefit of beautiful countryside views and convenient access to local riding trails.