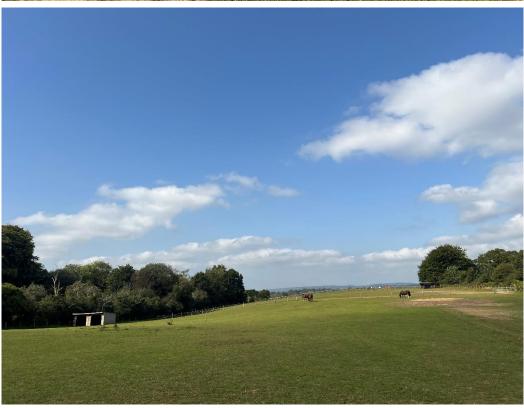

#### Lot 2 – Approximately 4.9 acres Guide £170,000

Adjacent to Lot 1, Lot 2 offers approximately 3.7 acres of **free-draining sandy soil**, divided into a single large paddock. Surrounded by post and rail fencing, this paddock is ideal for grazing and enjoys stunning views of the South Downs and the surrounding countryside.

This property presents an excellent opportunity for those seeking additional land to complement Lot 1 or as a stand-alone parcel for grazing or recreational use.

Both lots together or individually offer great potential for equestrian use with the benefit of beautiful countryside views and convenient access to local riding trails.