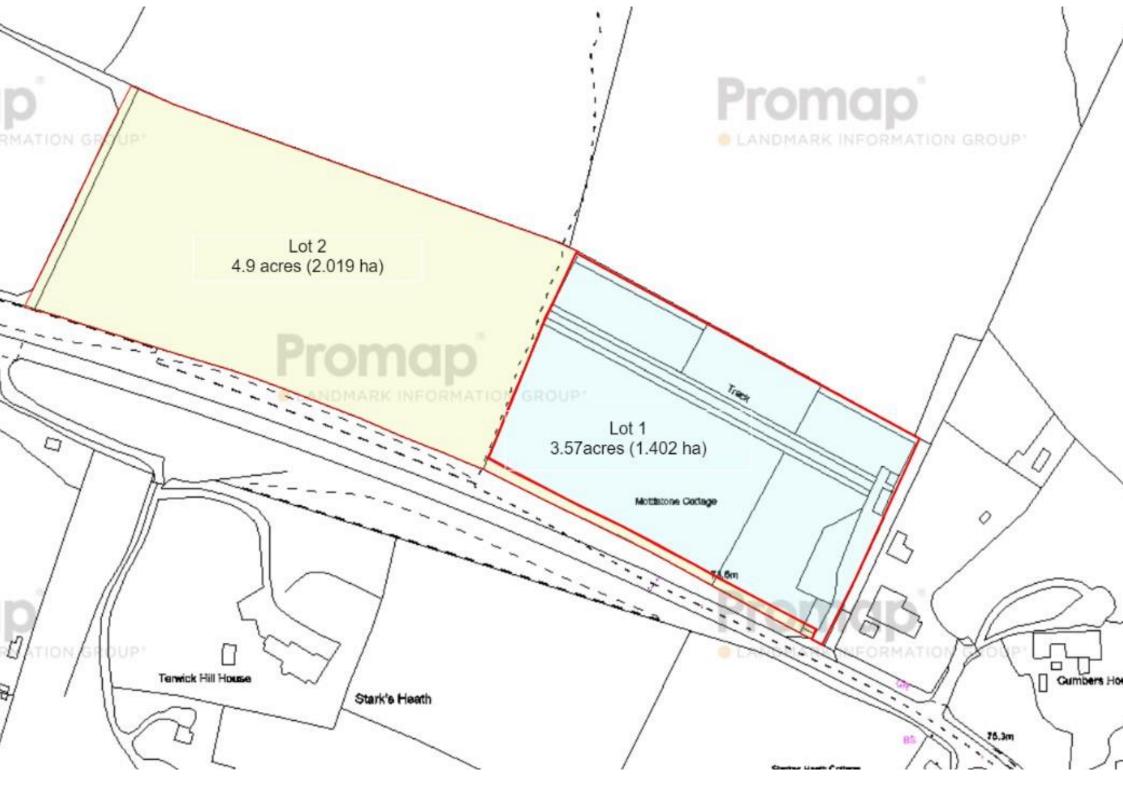

### Lot 1 – Approximately 3.57 acres with 6 stables, Guide £240,000

Lot 1 comprises; 6 stables with hay store,

Outbuildings to include:

- Block of two boxes with a good-sized hay store
- One 12ft x 12 ft box and a feed store
- One Pony stable/ store
- 3 boxes and tack room

#### Lot 2 – Approximately 4.9 acres Guide £170,000

Adjacent to Lot 1, Lot 2 offers approximately 3.7 acres of **free-draining sandy soil**, divided into a single large paddock. Surrounded by post and rail fencing, this paddock is ideal for grazing and enjoys stunning views of the South Downs and the surrounding countryside.