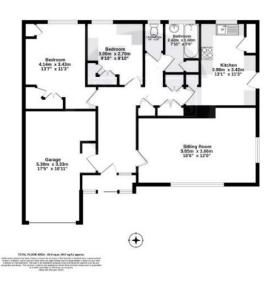

Ground Floor 88.9 sq.m. (957 sq.ft.) approx.

19 Queen Street, Dawlish, Devon, EX7 9HB Telephone: 01626 862379 Email: info@fraserandwheeler.co.uk

www.fraserandwheeler.co.uk