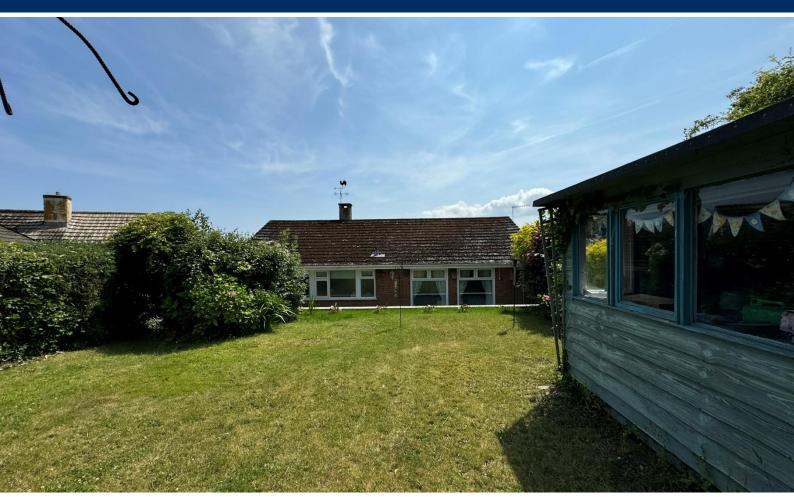

#### **OUTSIDE**

To the front, there is driveway parking ahead of the single garage. The attractive front garden features an array of mature plants and shrubs, along with an area of hardstanding suitable for a bistro table and chairs. A pathway runs around the side of the property, leading to the rear garden which includes a generous area of hardstanding and outside tap. Steps with a handrail lead up to the main enclosed garden area, which is predominantly laid to lawn and bordered by mature plants and shrubs. There is also a timber summerhouse with electric.