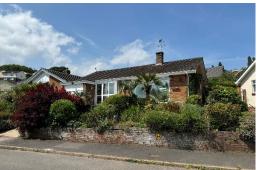

# Meadow Rise, Dawlish, EX7 9AZ

NO ONWARD CHAIN. An excellent opportunity to acquire this two-bedroom detached bungalow, located in a popular area and enjoying attractive views to the front over Dawlish and towards the Luscombe Estate. The property features a spacious rear garden, gas central heating, a garage, and a driveway.

#### **OUTSIDE**

To the front, there is driveway parking ahead of the single garage. The attractive front garden features an array of mature plants and shrubs, along with an area of hardstanding suitable for a bistro table and chairs. A pathway runs around the side of the property, leading to the rear garden which includes a generous area of hardstanding and outside tap. Steps with a handrail lead up to the main enclosed garden area, which is predominantly laid to lawn and bordered by mature plants and shrubs. There is also a timber summerhouse with electric.