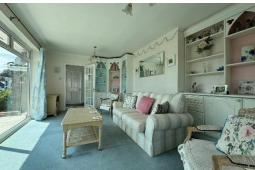

#### SITTING ROOM

A bright and airy dual aspect room with large uPVC double glazed windows to the front and side, enjoying wonderful countryside views with glimpses of the sea. Includes fitted cupboards and display shelving, radiator, power points, and TV point.