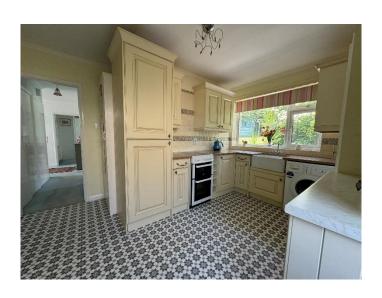

#### **KITCHEN**

Featuring a uPVC double glazed window to the rear and an obscure glazed uPVC back door leading to the garden. Fitted with a comprehensive range of matching wall and base units with granite work surfaces, butler sink, space for electric cooker, space and plumbing for a washing machine, integrated fridge freezer, tiled splashbacks, and radiator. There is also a pantry cupboard with timber shelving and an additional full-height storage cupboard.