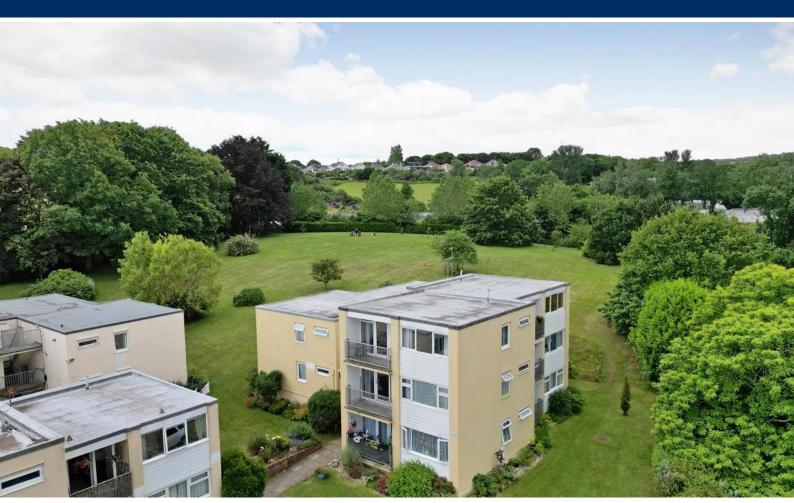

# Devondale Court, Dawlish Warren, EX7 OPN

A well-presented two-bedroom apartment enjoying a pleasant outlook, located in a popular development with communal grounds and parking. Ideal for first-time buyers, investors, or as a holiday home FREEHOLD, COUNCIL TAX BAND – A, EPC - D.

#### OUTSIDE

The property comes with an Allocated parking space, visitors parking and communal grounds.

1st Floor 41.2 sq.m. (443 sq.ft.) approx.

TOTAL FLOOR AREA : 41.2 sq.m. (443 sq.ft.) approx. White core a security has seen much be made to accoming of the foreign certained have, requirements of these indexes of the security of the resistant or its operation. If they are 15th industries upon the view of ward adoubted used as such by all proposed by unless. The services systems and applicances show have not been issed and no guarantee are unless applicable on the security of the