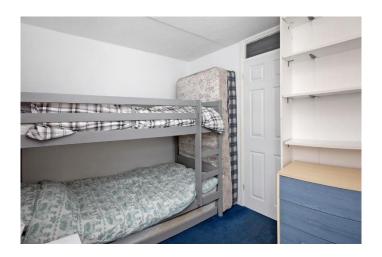

### **BEDROOM 2**

A versatile single bedroom, currently arranged with bunk beds, making it ideal for children or guests.