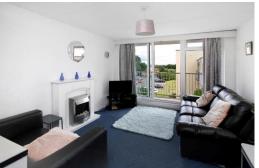

## KITCHEN/DINING/SITTING ROOM

Spacious open-plan room. The sitting area features a large window and glazed door opening to a private balcony, allowing ample natural light and offering views over the development and nearby green spaces. The kitchen section is fitted with white base and wall-mounted cupboards, laminate worktops, stainless steel sink with drainer, freestanding electric cooker and washing machine. A comfortable dining area links the kitchen and living spaces, making it ideal for modern living.