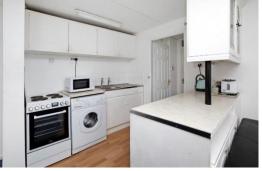

## KITCHEN/DINING/SITTING ROOM

Spacious open-plan room. The sitting area features a large window and glazed door opening to a private balcony, allowing ample natural light and offering views over the development and nearby green spaces. The kitchen section is fitted with white base and wall-mounted cupboards, laminate worktops, stainless steel sink with drainer, freestanding electric cooker and washing machine. A comfortable dining area links the kitchen and living spaces, making it ideal for modern living.