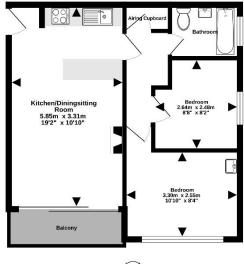

## KITCHEN/DINING/SITTING ROOM

Spacious open-plan room. The sitting area features a large window and glazed door opening to a private balcony, allowing ample natural light and offering views over the development and nearby green spaces. The kitchen section is fitted with white base and wall-mounted cupboards, laminate worktops, stainless steel sink with drainer, freestanding electric cooker and washing machine. A comfortable dining area links the kitchen and living spaces, making it ideal for modern living.

#### **BEDROOM 1**

A good-sized double bedroom. Includes a freestanding wardrobe and space for further storage. Large window and wash hand basin with storage below.

### **BEDROOM 2**

A versatile single bedroom, currently arranged with bunk beds, making it ideal for children or guests.

#### **BATHROOM**

Fitted with a white three-piece suite comprising a panelled bath with electric shower and curtain over, pedestal wash hand basin, and low-level WC. Part tiled around bath and basin. High-level window for ventilation and natural light.

#### **BALCONY**

Accessed via the sitting room, the private balcony provides an ideal spot for seating and enjoying open views across the communal gardens and parking area.

#### OUTSIDE

The property comes with an Allocated parking space, visitors parking and communal grounds.

1st Floor 41.2 sq.m. (443 sq.ft.) approx.

TOTAL FLOOR AREA : 41.2 sq.m. (443 sq.ft.) approx. White core a security has seen much be made to accoming of the foreign certained have, requirements of these indexes of the security of the resistant or its operation. If they are 15th industries upon the view of ward adoubted used as such by all proposed by unless. The services systems and applicances show have not been issed and no guarantee are unless applicable on the security of the