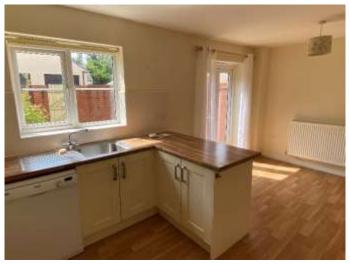

## Accommodation

The property offers well proportioned accommodation fitted with UPVC double glazing and gas central heating with radiators to principal rooms.

Entry to the property is by the reception hall where there is a cloakroom fitted with a white suite. The living room has a square bay window with a pleasant outlook to the front aspect. Running across the rear of the property is the kitchen/diner which has French doors opening onto the enclosed garden. The kitchen is fitted with a comprehensive range of base and wall units with built-in electric oven and gas hob, plumbing for washing machine and dishwasher and plenty of space for a fridge freezer.