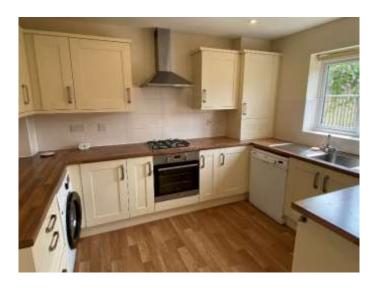

## Accommodation

The property offers well proportioned accommodation fitted with UPVC double glazing and gas central heating with radiators to principal rooms.

Entry to the property is by the reception hall where there is a cloakroom fitted with a white suite. The living room has a square bay window with a pleasant outlook to the front aspect. Running across the rear of the property is the kitchen/diner which has French doors opening onto the enclosed garden. The kitchen is fitted with a comprehensive range of base and wall units with built-in electric oven and gas hob, plumbing for washing machine and dishwasher and plenty of space for a fridge freezer.