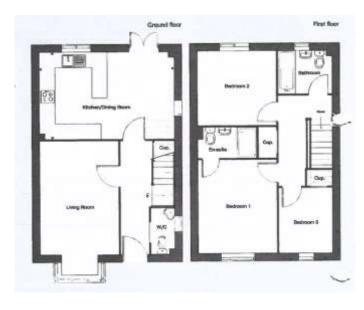

## Accommodation

The property offers well proportioned accommodation fitted with UPVC double glazing and gas central heating with radiators to principal rooms.

Entry to the property is by the reception hall where there is a cloakroom fitted with a white suite. The living room has a square bay window with a pleasant outlook to the front aspect. Running across the rear of the property is the kitchen/diner which has French doors opening onto the enclosed garden. The kitchen is fitted with a comprehensive range of base and wall units with built-in electric oven and gas hob, plumbing for washing machine and dishwasher and plenty of space for a fridge freezer.

On the first floor are three bedrooms, two of which are doubles. The main bedroom has an en suite shower room fitted with a double shower enclosure with electric shower. The bathroom is fitted with a white suite with handheld shower over the bath and tiled surrounds.

### **Measurements**

Living Room 14'9" x 10'3" (4.50m x 3.12m)

Kitchen/Dining Room 17'7" x 11'3" (5.36m x 3.43m)

#### First Floor

Bedroom 1 12'1" x 10'3" (3.68m x 3.12m)

Bedroom 2 10'3" x 9'7" (3.12m x 2.92m)

Bedroom 3 8'5" x 6'11" (2.57m x 2.11m)

19 Queens Street, Dawlish, Devon, EX7 9HB Telephone: 01626 862379 Email: info@fraserandwheeler.co.uk