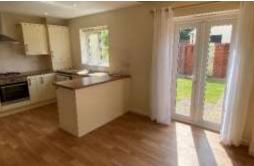

## Accommodation

The property offers well proportioned accommodation fitted with UPVC double glazing and gas central heating with radiators to principal rooms.

Entry to the property is by the reception hall where there is a cloakroom fitted with a white suite. The living room has a square bay window with a pleasant outlook to the front aspect. Running across the rear of the property is the kitchen/diner which has French doors opening onto the enclosed garden. The kitchen is fitted with a comprehensive range of base and wall units with built-in electric oven and gas hob, plumbing for washing machine and dishwasher and plenty of space for a fridge freezer.