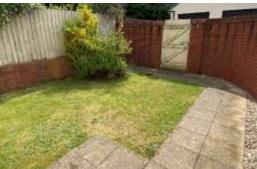

#### Outside

To the front of the property is a small area of garden stocked with a variety of shrubs. The walled rear garden is fully enclosed and enjoys a sunny aspect and a good degree of privacy. It is laid mainly to lawn with shrub border and a gate provides access to the rear.