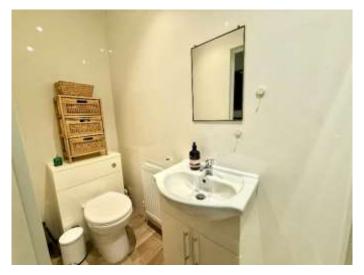

The double bedroom is at the rear of the property and is a comfortable, spacious room. There is a built in cupboard housing the gas boiler. The shower room is fitted with a modern white suite including shower enclosure with rain head shower and heated towel rail.