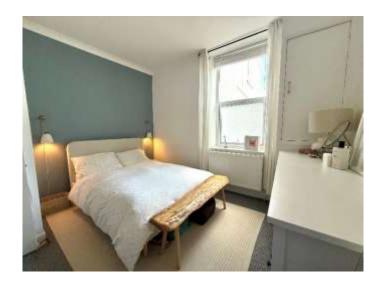

The double bedroom is at the rear of the property and is a comfortable, spacious room. There is a built in cupboard housing the gas boiler. The shower room is fitted with a modern white suite including shower enclosure with rain head shower and heated towel rail.

### **Measurements**

Living Room 17'0" x 14'3" (5.18m x 4.34m)

Kitchen 8'2" x 5'9" (2.49m x 1.75m)

Bedroom

11'10" x 10'10" (3.61m x 3.30m) maximum

19 Queens Street, Dawlish, Devon, EX7 9HB Telephone: 01626 862379 Email: info@fraserandwheeler.co.uk www.fraserandwheeler.co.uk