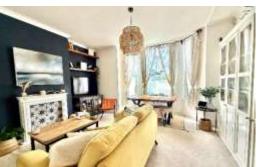

#### Accommodation

The property offers well presented accommodation with uPVC double glazed windows and gas central heating with radiators to all principal rooms.

Entry to the property is via the communal hall with a front door to the reception hall with half height panelling and doors to all rooms. The living room is a bright spacious room with a high ceiling, large bay window and decorative fireplace. The kitchen is fitted with cupboard and drawer base and wall units with built in electric oven and gas hob. There is plumbing for a washing machine and space for a fridge freezer.