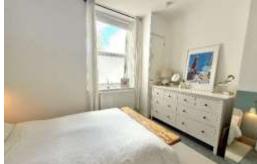

The double bedroom is at the rear of the property and is a comfortable, spacious room. There is a built in cupboard housing the gas boiler. The shower room is fitted with a modern white suite including shower enclosure with rain head shower and heated towel rail.