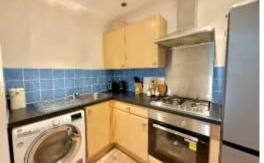

#### Accommodation

The property offers well presented accommodation with uPVC double glazed windows and gas central heating with radiators to all principal rooms.

Entry to the property is via the communal hall with a front door to the reception hall with half height panelling and doors to all rooms. The living room is a bright spacious room with a high ceiling, large bay window and decorative fireplace. The kitchen is fitted with cupboard and drawer base and wall units with built in electric oven and gas hob. There is plumbing for a washing machine and space for a fridge freezer.