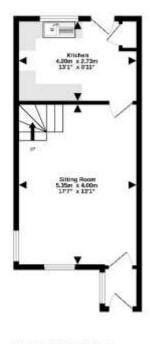

### **Measurements**

Living Room 5.35m x 3.97m (17'7" x 13'0")

Kitchen/Diner 3.97m x 2.71m (13'0" x 8'11")

#### **First Floor**

Bedroom 1 3.97m x 2.76m (13'0" x 9'1")

Bedroom 2 3.97m x 2.73m (13'0" x 8'11")

Shower Room

Ground Floor 33,0 sq.m. (385 sq.T.) approx.

32.3 sej.m. (348 sq.M.) opproxi

 $\oplus$ 

19 Queens Street, Dawlish, Devon, EX7 9HB Telephone: 01626 862379 Email: info@fraserandwheeler.co.uk www.fraserandwheeler.co.uk