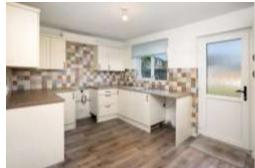

#### Accommodation

Entry to the property is via the porch which in turn leads to the bright living room with a sunny open outlook to the front aspect. Stairs lead to the first floor and a door leads through to the kitchen/diner which is fitted with a range of cupboard and drawer units with space for appliances. A door opens on to the rear garden. On the first floor are two double bedrooms both with an open outlook and a modern fully tiled shower room with walk-in shower enclosure.

### **Measurements**

Living Room 5.35m x 3.97m (17'7" x 13'0")

Kitchen/Diner 3.97m x 2.71m (13'0" x 8'11")