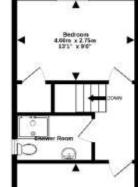

#### **First Floor**

Bedroom 1 3.97m x 2.76m (13'0" x 9'1")

Bedroom 2 3.97m x 2.73m (13'0" x 8'11")

Shower Room

Ground Floor 33,0 sq.m. (385 sq.T.) approx.

32.3 sej.m. (348 sq.M.) opproxi

 $\oplus$ 

19 Queens Street, Dawlish, Devon, EX7 9HB Telephone: 01626 862379 Email: info@fraserandwheeler.co.uk www.fraserandwheeler.co.uk