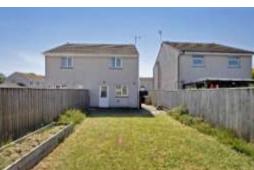

### Outside

To the front of the property is an open, lawned garden with shrub border. To the rear is a level, enclosed garden which is mainly laid to lawn with a paved patio area.