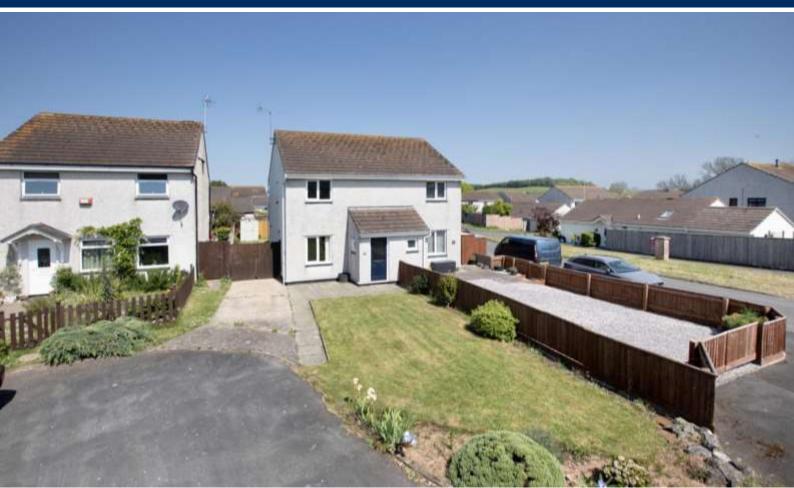

# Little Week Road, Dawlish, EX7 ONL

Well presented semi detached house offered with no onward chain, situated in a quiet and convenient location handy for Sainsbury's and regular bus services. uPVC double glazing, gas central heating. Entrance Porch, Living Room, Kitchen/Diner, 2 Double Bedrooms, Bathroom, Enclosed Garden, Plenty of Parking.

### Location

The property stands on a level plot just over a mile from the town centre which is easily reached via a regular bus service which runs nearby. The property is also well placed for Sainsbury's with the leisure centre and sea also nearby.

## **Parking**

A driveway to the front and side of the property provides ample parking.