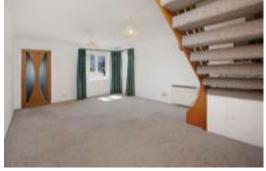

#### Accommodation

Entry to the property is via the porch which in turn leads to the bright living room with a sunny open outlook to the front aspect. Stairs lead to the first floor and a door leads through to the kitchen/diner which is fitted with a range of cupboard and drawer units with space for appliances. A door opens on to the rear garden. On the first floor are two double bedrooms both with an open outlook and a modern fully tiled shower room with walk-in shower enclosure.

### **Measurements**

Living Room 5.35m x 3.97m (17'7" x 13'0")

Kitchen/Diner 3.97m x 2.71m (13'0" x 8'11")