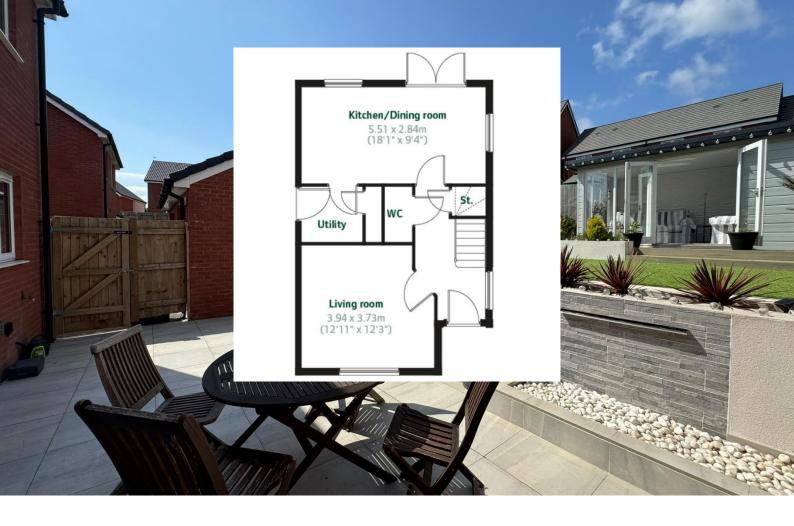

Open Plan Kitchen/Dining Room: The heart of the home – sleek and spacious with quality appliances, generous cabinetry, breakfast bar, and ample room for family dining. Patio doors open directly to the rear garden, making indoor-outdoor living seamless.

Utility Room & Downstairs WC: A practical addition offering extra storage and laundry facilities, with a conveniently located cloakroom.

First Floor Features: Master Bedroom Suite: A luxurious retreat, complete with bespoke fitted wardrobes with mirrored doors, stunning views, and a private en suite featuring a stylish walk-in shower and modern vanity.