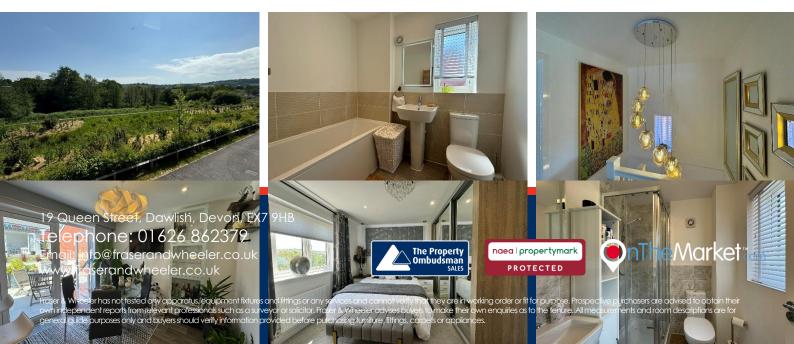

Utility Room & Downstairs WC: A practical addition offering extra storage and laundry facilities, with a conveniently located cloakroom.

First Floor Features: Master Bedroom Suite: A luxurious retreat, complete with bespoke fitted wardrobes with mirrored doors, stunning views, and a private en suite featuring a stylish walk-in shower and modern vanity.

Two Further Bedrooms:

Bedroom 2: Perfect as a double bedroom or generous office.

Bedroom 3: Ideal for a child's room or guest space.

Contemporary Family Bathroom immaculately presented with full-size bath, vanity unit, and WC – finished in neutral tones with quality tiling.