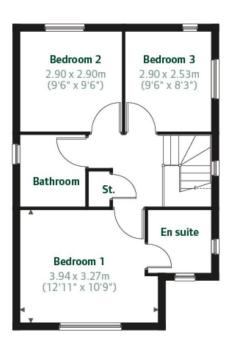

Utility Room & Downstairs WC: A practical addition offering extra storage and laundry facilities, with a conveniently located cloakroom.

First Floor Features: Master Bedroom Suite: A luxurious retreat, complete with bespoke fitted wardrobes with mirrored doors, stunning views, and a private en suite featuring a stylish walk-in shower and modern vanity.

Two Further Bedrooms:

Bedroom 2: Perfect as a double bedroom or generous office.

Bedroom 3: Ideal for a child's room or guest space.

Contemporary Family Bathroom immaculately presented with full-size bath, vanity unit, and WC – finished in neutral tones with quality tiling.