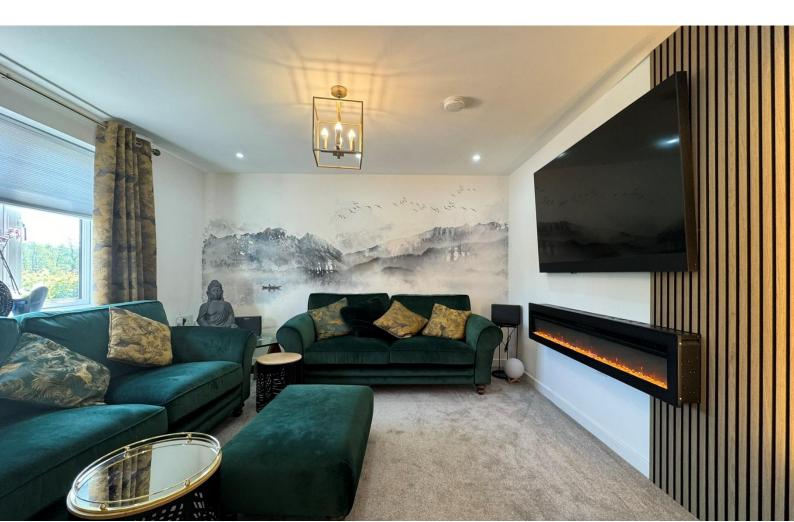

## Ground Floor Highlights:

Striking Living Room: A showstopping space designed for both relaxation and entertaining, this living room features elegant modern décor, an eye-catching feature wall with mounted fireplace and plenty of natural light from the large front window.